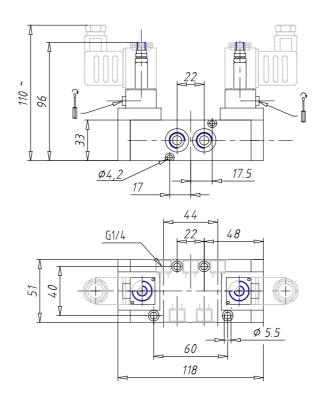

## **DIMENSIONS**

| Mod.                       | 454-V11-22                |
|----------------------------|---------------------------|
| Function                   | 5/2                       |
| Flow rate (NI/min)         | 1250                      |
| Operating pressure         | 2.5 ÷ 10                  |
| Type of manual override    | IL = bistable, lever type |
|                            | (available on demand)     |
| Dimensions of the solenoid | No solenoid               |
| Solenoid voltage           |                           |