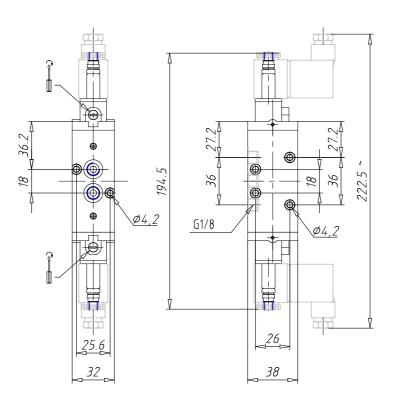

## DIMENSIONS

| [                          |                      |
|----------------------------|----------------------|
| Mod.                       | 458-011-22           |
| Function                   | 5/2                  |
| Flow rate (NI/min)         | 650                  |
| Operating pressure         | 2 ÷ 10               |
| Type of manual override    | = bistable, standard |
| Dimensions of the solenoid | U7 = PET / 22 x 22   |
| Solenoid voltage           | 3 = 24 V DC          |