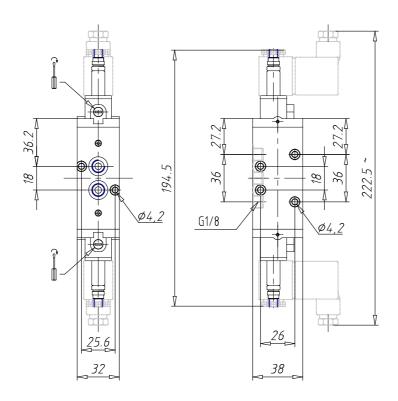

## DIMENSIONS

| Mod.                       | 458-011-22           |
|----------------------------|----------------------|
| Function                   | 5/2                  |
| Flow rate (NI/min)         | 650                  |
| Operating pressure         | 2 ÷ 10               |
| Type of manual override    | = bistable, standard |
| Dimensions of the solenoid | U7 = PET / 22 x 22   |
| Solenoid voltage           | 7 = 24 V DC          |