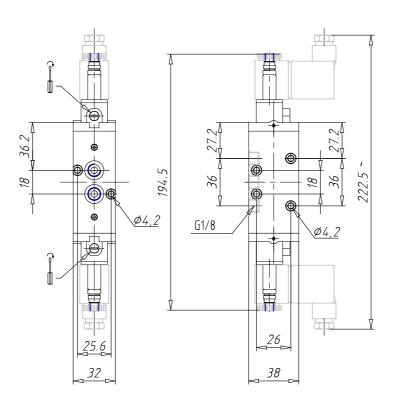

## DIMENSIONS

| Mod.                       | 458-011-22           |
|----------------------------|----------------------|
| Function                   | 5/2                  |
| Flow rate (NI/min)         | 650                  |
| Operating pressure         | 2 ÷ 10               |
| Type of manual override    | = bistable, standard |
| Dimensions of the solenoid | U7 = PET / 22 x 22   |
| Solenoid voltage           | K=110V - 50/60Hz     |