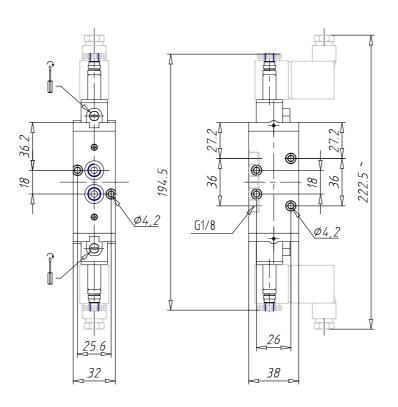

## DIMENSIONS

| Mod.                       | 458-011-22                |
|----------------------------|---------------------------|
| Function                   | 5/2                       |
| Flow rate (NI/min)         | 650                       |
| Operating pressure         | 2 ÷ 10                    |
| Type of manual override    | IL = bistable, lever type |
|                            | (available on demand)     |
| Dimensions of the solenoid | No solenoid               |
| Solenoid voltage           |                           |