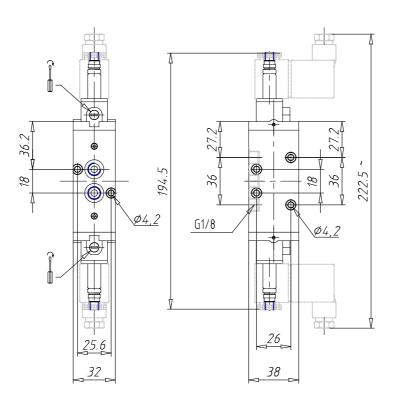

## DIMENSIONS

| Mod.                       | 458-011-22                            |
|----------------------------|---------------------------------------|
| Function                   | 5/2                                   |
| Flow rate (NI/min)         | 650                                   |
| Operating pressure         | 2 ÷ 10                                |
| Type of manual override    | IM = monostable (available on demand) |
| Dimensions of the solenoid | No solenoid                           |
| Solenoid voltage           |                                       |