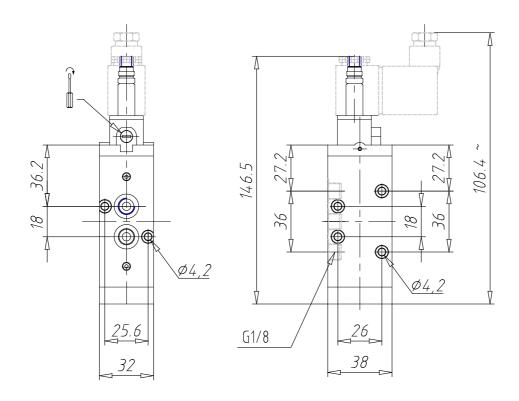

## **DIMENSIONS**

| Mod.                       | 458-015-22           |
|----------------------------|----------------------|
| Function                   | 5/2                  |
| Flow rate (NI/min)         | 650                  |
| Operating pressure         | 2.5 ÷ 10             |
| Type of manual override    | = bistable, standard |
| Dimensions of the solenoid | No solenoid          |
| Solenoid voltage           |                      |