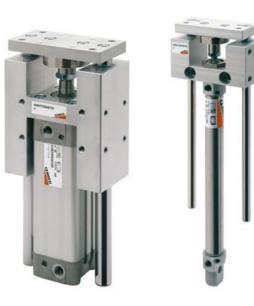

## Anti-rotation guide units - Series 45

Product code: 45NHT020A0075

Datasheet creation date: 10/03/2025 02:03

Check the most updated document online 🖄 <u>click here</u>

## Anti-rotation guide units - Series 45

Product code: 45NHT020A0075