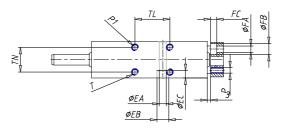

## DIMENSIONS

| TF (mm)  | 68    |
|----------|-------|
| TG (mm)  | 40.0  |
| TH (mm)  | 38.0  |
| TI (mm)  | 58    |
| TM (mm)  | 20    |
| TL (mm)  | 32.5  |
| TN (mm)  | 23    |
| UF1 (mm) | 79    |
| UF (mm)  | 76    |
| G1 (mm)  | 32    |
| A (mm)   | 10    |
| WH (mm)  | 17    |
| C1 (mm)  | 108   |
| H (mm)   | 4     |
| W (mm)   | 22    |
| C (mm)   | 12    |
| K (mm)   | 58    |
| L (mm)   | 160.0 |
| L1 (mm)  | 15    |
| L2 (mm)  | 37.0  |
| L3 (mm)  | 34    |
| L4 (mm)  | 37    |
| L5 (mm)  | 71.0  |

| Let a second sec |      |
|--------------------------------------------------------------------------------------------------------------------------------------------------------------------------------------------------------------------------------------------------------------------------------------------------------------------------------------------------------------------------------------------------------------------------------------------------------------------------------------------------------------------------------------------------------------------------------------------------------------------------------------------------------------------------------------------------------------------------------------------------------------------------------------------------------------------------------------------------------------------------------------------------------------------------------------------------------------------------------------------------------------------------------------------------------------------------------------------------------------------------------------------------------------------------------------------------------------------------------------------------------------------------------------------------------------------------------------------------------------------------------------------------------------------------------------------------------------------------------------------------------------------------------------------------------------------------------------------------------------------------------------------------------------------------------------------------------------------------------------------------------------------------------------------------------------------------------------------------------------------------------------------------------------------------------------------------------------------------------------------------------------------------------------------------------------------------------------------------------------------------------|------|
| L6 (mm)                                                                                                                                                                                                                                                                                                                                                                                                                                                                                                                                                                                                                                                                                                                                                                                                                                                                                                                                                                                                                                                                                                                                                                                                                                                                                                                                                                                                                                                                                                                                                                                                                                                                                                                                                                                                                                                                                                                                                                                                                                                                                                                        | 65.0 |
| L7 (mm)                                                                                                                                                                                                                                                                                                                                                                                                                                                                                                                                                                                                                                                                                                                                                                                                                                                                                                                                                                                                                                                                                                                                                                                                                                                                                                                                                                                                                                                                                                                                                                                                                                                                                                                                                                                                                                                                                                                                                                                                                                                                                                                        | 8.5  |
| L8 (mm)                                                                                                                                                                                                                                                                                                                                                                                                                                                                                                                                                                                                                                                                                                                                                                                                                                                                                                                                                                                                                                                                                                                                                                                                                                                                                                                                                                                                                                                                                                                                                                                                                                                                                                                                                                                                                                                                                                                                                                                                                                                                                                                        | 0    |
| Р                                                                                                                                                                                                                                                                                                                                                                                                                                                                                                                                                                                                                                                                                                                                                                                                                                                                                                                                                                                                                                                                                                                                                                                                                                                                                                                                                                                                                                                                                                                                                                                                                                                                                                                                                                                                                                                                                                                                                                                                                                                                                                                              | M5   |
| P1                                                                                                                                                                                                                                                                                                                                                                                                                                                                                                                                                                                                                                                                                                                                                                                                                                                                                                                                                                                                                                                                                                                                                                                                                                                                                                                                                                                                                                                                                                                                                                                                                                                                                                                                                                                                                                                                                                                                                                                                                                                                                                                             | M6   |
| T (mm)                                                                                                                                                                                                                                                                                                                                                                                                                                                                                                                                                                                                                                                                                                                                                                                                                                                                                                                                                                                                                                                                                                                                                                                                                                                                                                                                                                                                                                                                                                                                                                                                                                                                                                                                                                                                                                                                                                                                                                                                                                                                                                                         | 14   |
| EA (mm)                                                                                                                                                                                                                                                                                                                                                                                                                                                                                                                                                                                                                                                                                                                                                                                                                                                                                                                                                                                                                                                                                                                                                                                                                                                                                                                                                                                                                                                                                                                                                                                                                                                                                                                                                                                                                                                                                                                                                                                                                                                                                                                        | 6.5  |
| EB (mm)                                                                                                                                                                                                                                                                                                                                                                                                                                                                                                                                                                                                                                                                                                                                                                                                                                                                                                                                                                                                                                                                                                                                                                                                                                                                                                                                                                                                                                                                                                                                                                                                                                                                                                                                                                                                                                                                                                                                                                                                                                                                                                                        | 11   |
| EC (mm)                                                                                                                                                                                                                                                                                                                                                                                                                                                                                                                                                                                                                                                                                                                                                                                                                                                                                                                                                                                                                                                                                                                                                                                                                                                                                                                                                                                                                                                                                                                                                                                                                                                                                                                                                                                                                                                                                                                                                                                                                                                                                                                        | 6.8  |
| FA (mm)                                                                                                                                                                                                                                                                                                                                                                                                                                                                                                                                                                                                                                                                                                                                                                                                                                                                                                                                                                                                                                                                                                                                                                                                                                                                                                                                                                                                                                                                                                                                                                                                                                                                                                                                                                                                                                                                                                                                                                                                                                                                                                                        | 5.5  |
| FB (mm)                                                                                                                                                                                                                                                                                                                                                                                                                                                                                                                                                                                                                                                                                                                                                                                                                                                                                                                                                                                                                                                                                                                                                                                                                                                                                                                                                                                                                                                                                                                                                                                                                                                                                                                                                                                                                                                                                                                                                                                                                                                                                                                        | 10.0 |
| FC (mm)                                                                                                                                                                                                                                                                                                                                                                                                                                                                                                                                                                                                                                                                                                                                                                                                                                                                                                                                                                                                                                                                                                                                                                                                                                                                                                                                                                                                                                                                                                                                                                                                                                                                                                                                                                                                                                                                                                                                                                                                                                                                                                                        | 5.7  |
| SW1 (mm)                                                                                                                                                                                                                                                                                                                                                                                                                                                                                                                                                                                                                                                                                                                                                                                                                                                                                                                                                                                                                                                                                                                                                                                                                                                                                                                                                                                                                                                                                                                                                                                                                                                                                                                                                                                                                                                                                                                                                                                                                                                                                                                       | 13   |
| SW2 (mm)                                                                                                                                                                                                                                                                                                                                                                                                                                                                                                                                                                                                                                                                                                                                                                                                                                                                                                                                                                                                                                                                                                                                                                                                                                                                                                                                                                                                                                                                                                                                                                                                                                                                                                                                                                                                                                                                                                                                                                                                                                                                                                                       | 13   |
| SW3 (mm)                                                                                                                                                                                                                                                                                                                                                                                                                                                                                                                                                                                                                                                                                                                                                                                                                                                                                                                                                                                                                                                                                                                                                                                                                                                                                                                                                                                                                                                                                                                                                                                                                                                                                                                                                                                                                                                                                                                                                                                                                                                                                                                       | 6    |