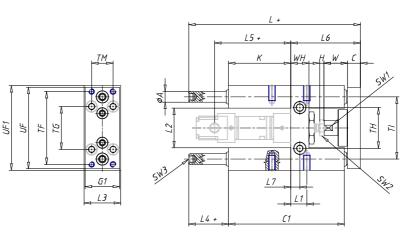

## DIMENSIONS

| TF (mm)  | 68    |
|----------|-------|
| TG (mm)  | 40.0  |
| TH (mm)  | 38.0  |
| TI (mm)  | 58    |
| TM (mm)  | 20    |
| TL (mm)  | 32.5  |
| TN (mm)  | 23    |
| UF1 (mm) | 79    |
| UF (mm)  | 76    |
| G1 (mm)  | 32    |
| A (mm)   | 10    |
| WH (mm)  | 17    |
| C1 (mm)  | 108   |
| H (mm)   | 4     |
| W (mm)   | 22    |
| C (mm)   | 12    |
| K (mm)   | 58    |
| L (mm)   | 160.0 |
| L1 (mm)  | 15    |
| L2 (mm)  | 37.0  |
| L3 (mm)  | 34    |
| L4 (mm)  | 37    |
| L5 (mm)  | 71.0  |

| Let a second sec |      |
|--------------------------------------------------------------------------------------------------------------------------------------------------------------------------------------------------------------------------------------------------------------------------------------------------------------------------------------------------------------------------------------------------------------------------------------------------------------------------------------------------------------------------------------------------------------------------------------------------------------------------------------------------------------------------------------------------------------------------------------------------------------------------------------------------------------------------------------------------------------------------------------------------------------------------------------------------------------------------------------------------------------------------------------------------------------------------------------------------------------------------------------------------------------------------------------------------------------------------------------------------------------------------------------------------------------------------------------------------------------------------------------------------------------------------------------------------------------------------------------------------------------------------------------------------------------------------------------------------------------------------------------------------------------------------------------------------------------------------------------------------------------------------------------------------------------------------------------------------------------------------------------------------------------------------------------------------------------------------------------------------------------------------------------------------------------------------------------------------------------------------------|------|
| L6 (mm)                                                                                                                                                                                                                                                                                                                                                                                                                                                                                                                                                                                                                                                                                                                                                                                                                                                                                                                                                                                                                                                                                                                                                                                                                                                                                                                                                                                                                                                                                                                                                                                                                                                                                                                                                                                                                                                                                                                                                                                                                                                                                                                        | 65.0 |
| L7 (mm)                                                                                                                                                                                                                                                                                                                                                                                                                                                                                                                                                                                                                                                                                                                                                                                                                                                                                                                                                                                                                                                                                                                                                                                                                                                                                                                                                                                                                                                                                                                                                                                                                                                                                                                                                                                                                                                                                                                                                                                                                                                                                                                        | 8.5  |
| L8 (mm)                                                                                                                                                                                                                                                                                                                                                                                                                                                                                                                                                                                                                                                                                                                                                                                                                                                                                                                                                                                                                                                                                                                                                                                                                                                                                                                                                                                                                                                                                                                                                                                                                                                                                                                                                                                                                                                                                                                                                                                                                                                                                                                        | 0    |
| Р                                                                                                                                                                                                                                                                                                                                                                                                                                                                                                                                                                                                                                                                                                                                                                                                                                                                                                                                                                                                                                                                                                                                                                                                                                                                                                                                                                                                                                                                                                                                                                                                                                                                                                                                                                                                                                                                                                                                                                                                                                                                                                                              | M5   |
| P1                                                                                                                                                                                                                                                                                                                                                                                                                                                                                                                                                                                                                                                                                                                                                                                                                                                                                                                                                                                                                                                                                                                                                                                                                                                                                                                                                                                                                                                                                                                                                                                                                                                                                                                                                                                                                                                                                                                                                                                                                                                                                                                             | M6   |
| T (mm)                                                                                                                                                                                                                                                                                                                                                                                                                                                                                                                                                                                                                                                                                                                                                                                                                                                                                                                                                                                                                                                                                                                                                                                                                                                                                                                                                                                                                                                                                                                                                                                                                                                                                                                                                                                                                                                                                                                                                                                                                                                                                                                         | 14   |
| EA (mm)                                                                                                                                                                                                                                                                                                                                                                                                                                                                                                                                                                                                                                                                                                                                                                                                                                                                                                                                                                                                                                                                                                                                                                                                                                                                                                                                                                                                                                                                                                                                                                                                                                                                                                                                                                                                                                                                                                                                                                                                                                                                                                                        | 6.5  |
| EB (mm)                                                                                                                                                                                                                                                                                                                                                                                                                                                                                                                                                                                                                                                                                                                                                                                                                                                                                                                                                                                                                                                                                                                                                                                                                                                                                                                                                                                                                                                                                                                                                                                                                                                                                                                                                                                                                                                                                                                                                                                                                                                                                                                        | 11   |
| EC (mm)                                                                                                                                                                                                                                                                                                                                                                                                                                                                                                                                                                                                                                                                                                                                                                                                                                                                                                                                                                                                                                                                                                                                                                                                                                                                                                                                                                                                                                                                                                                                                                                                                                                                                                                                                                                                                                                                                                                                                                                                                                                                                                                        | 6.8  |
| FA (mm)                                                                                                                                                                                                                                                                                                                                                                                                                                                                                                                                                                                                                                                                                                                                                                                                                                                                                                                                                                                                                                                                                                                                                                                                                                                                                                                                                                                                                                                                                                                                                                                                                                                                                                                                                                                                                                                                                                                                                                                                                                                                                                                        | 5.5  |
| FB (mm)                                                                                                                                                                                                                                                                                                                                                                                                                                                                                                                                                                                                                                                                                                                                                                                                                                                                                                                                                                                                                                                                                                                                                                                                                                                                                                                                                                                                                                                                                                                                                                                                                                                                                                                                                                                                                                                                                                                                                                                                                                                                                                                        | 10.0 |
| FC (mm)                                                                                                                                                                                                                                                                                                                                                                                                                                                                                                                                                                                                                                                                                                                                                                                                                                                                                                                                                                                                                                                                                                                                                                                                                                                                                                                                                                                                                                                                                                                                                                                                                                                                                                                                                                                                                                                                                                                                                                                                                                                                                                                        | 5.7  |
| SW1 (mm)                                                                                                                                                                                                                                                                                                                                                                                                                                                                                                                                                                                                                                                                                                                                                                                                                                                                                                                                                                                                                                                                                                                                                                                                                                                                                                                                                                                                                                                                                                                                                                                                                                                                                                                                                                                                                                                                                                                                                                                                                                                                                                                       | 13   |
| SW2 (mm)                                                                                                                                                                                                                                                                                                                                                                                                                                                                                                                                                                                                                                                                                                                                                                                                                                                                                                                                                                                                                                                                                                                                                                                                                                                                                                                                                                                                                                                                                                                                                                                                                                                                                                                                                                                                                                                                                                                                                                                                                                                                                                                       | 13   |
| SW3 (mm)                                                                                                                                                                                                                                                                                                                                                                                                                                                                                                                                                                                                                                                                                                                                                                                                                                                                                                                                                                                                                                                                                                                                                                                                                                                                                                                                                                                                                                                                                                                                                                                                                                                                                                                                                                                                                                                                                                                                                                                                                                                                                                                       | 6    |