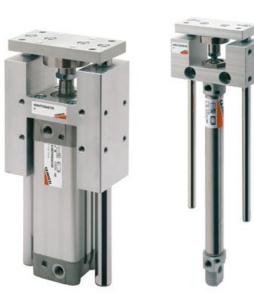

## Anti-rotation guide units - Series 45

Product code: 45NHT020A0080

Datasheet creation date: 10/03/2025 02:03

Check the most updated document online 🖄 <u>click here</u>

## Anti-rotation guide units - Series 45

Product code: 45NHT020A0080