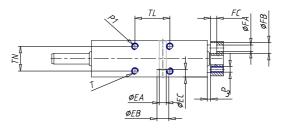

| Let a second sec |      |
|--------------------------------------------------------------------------------------------------------------------------------------------------------------------------------------------------------------------------------------------------------------------------------------------------------------------------------------------------------------------------------------------------------------------------------------------------------------------------------------------------------------------------------------------------------------------------------------------------------------------------------------------------------------------------------------------------------------------------------------------------------------------------------------------------------------------------------------------------------------------------------------------------------------------------------------------------------------------------------------------------------------------------------------------------------------------------------------------------------------------------------------------------------------------------------------------------------------------------------------------------------------------------------------------------------------------------------------------------------------------------------------------------------------------------------------------------------------------------------------------------------------------------------------------------------------------------------------------------------------------------------------------------------------------------------------------------------------------------------------------------------------------------------------------------------------------------------------------------------------------------------------------------------------------------------------------------------------------------------------------------------------------------------------------------------------------------------------------------------------------------------|------|
| L6 (mm)                                                                                                                                                                                                                                                                                                                                                                                                                                                                                                                                                                                                                                                                                                                                                                                                                                                                                                                                                                                                                                                                                                                                                                                                                                                                                                                                                                                                                                                                                                                                                                                                                                                                                                                                                                                                                                                                                                                                                                                                                                                                                                                        | 65.0 |
| L7 (mm)                                                                                                                                                                                                                                                                                                                                                                                                                                                                                                                                                                                                                                                                                                                                                                                                                                                                                                                                                                                                                                                                                                                                                                                                                                                                                                                                                                                                                                                                                                                                                                                                                                                                                                                                                                                                                                                                                                                                                                                                                                                                                                                        | 8.5  |
| L8 (mm)                                                                                                                                                                                                                                                                                                                                                                                                                                                                                                                                                                                                                                                                                                                                                                                                                                                                                                                                                                                                                                                                                                                                                                                                                                                                                                                                                                                                                                                                                                                                                                                                                                                                                                                                                                                                                                                                                                                                                                                                                                                                                                                        | 0    |
| Р                                                                                                                                                                                                                                                                                                                                                                                                                                                                                                                                                                                                                                                                                                                                                                                                                                                                                                                                                                                                                                                                                                                                                                                                                                                                                                                                                                                                                                                                                                                                                                                                                                                                                                                                                                                                                                                                                                                                                                                                                                                                                                                              | M5   |
| P1                                                                                                                                                                                                                                                                                                                                                                                                                                                                                                                                                                                                                                                                                                                                                                                                                                                                                                                                                                                                                                                                                                                                                                                                                                                                                                                                                                                                                                                                                                                                                                                                                                                                                                                                                                                                                                                                                                                                                                                                                                                                                                                             | M6   |
| T (mm)                                                                                                                                                                                                                                                                                                                                                                                                                                                                                                                                                                                                                                                                                                                                                                                                                                                                                                                                                                                                                                                                                                                                                                                                                                                                                                                                                                                                                                                                                                                                                                                                                                                                                                                                                                                                                                                                                                                                                                                                                                                                                                                         | 14   |
| EA (mm)                                                                                                                                                                                                                                                                                                                                                                                                                                                                                                                                                                                                                                                                                                                                                                                                                                                                                                                                                                                                                                                                                                                                                                                                                                                                                                                                                                                                                                                                                                                                                                                                                                                                                                                                                                                                                                                                                                                                                                                                                                                                                                                        | 6.5  |
| EB (mm)                                                                                                                                                                                                                                                                                                                                                                                                                                                                                                                                                                                                                                                                                                                                                                                                                                                                                                                                                                                                                                                                                                                                                                                                                                                                                                                                                                                                                                                                                                                                                                                                                                                                                                                                                                                                                                                                                                                                                                                                                                                                                                                        | 11   |
| EC (mm)                                                                                                                                                                                                                                                                                                                                                                                                                                                                                                                                                                                                                                                                                                                                                                                                                                                                                                                                                                                                                                                                                                                                                                                                                                                                                                                                                                                                                                                                                                                                                                                                                                                                                                                                                                                                                                                                                                                                                                                                                                                                                                                        | 6.8  |
| FA (mm)                                                                                                                                                                                                                                                                                                                                                                                                                                                                                                                                                                                                                                                                                                                                                                                                                                                                                                                                                                                                                                                                                                                                                                                                                                                                                                                                                                                                                                                                                                                                                                                                                                                                                                                                                                                                                                                                                                                                                                                                                                                                                                                        | 5.5  |
| FB (mm)                                                                                                                                                                                                                                                                                                                                                                                                                                                                                                                                                                                                                                                                                                                                                                                                                                                                                                                                                                                                                                                                                                                                                                                                                                                                                                                                                                                                                                                                                                                                                                                                                                                                                                                                                                                                                                                                                                                                                                                                                                                                                                                        | 10.0 |
| FC (mm)                                                                                                                                                                                                                                                                                                                                                                                                                                                                                                                                                                                                                                                                                                                                                                                                                                                                                                                                                                                                                                                                                                                                                                                                                                                                                                                                                                                                                                                                                                                                                                                                                                                                                                                                                                                                                                                                                                                                                                                                                                                                                                                        | 5.7  |
| SW1 (mm)                                                                                                                                                                                                                                                                                                                                                                                                                                                                                                                                                                                                                                                                                                                                                                                                                                                                                                                                                                                                                                                                                                                                                                                                                                                                                                                                                                                                                                                                                                                                                                                                                                                                                                                                                                                                                                                                                                                                                                                                                                                                                                                       | 13   |
| SW2 (mm)                                                                                                                                                                                                                                                                                                                                                                                                                                                                                                                                                                                                                                                                                                                                                                                                                                                                                                                                                                                                                                                                                                                                                                                                                                                                                                                                                                                                                                                                                                                                                                                                                                                                                                                                                                                                                                                                                                                                                                                                                                                                                                                       | 13   |
| SW3 (mm)                                                                                                                                                                                                                                                                                                                                                                                                                                                                                                                                                                                                                                                                                                                                                                                                                                                                                                                                                                                                                                                                                                                                                                                                                                                                                                                                                                                                                                                                                                                                                                                                                                                                                                                                                                                                                                                                                                                                                                                                                                                                                                                       | 6    |