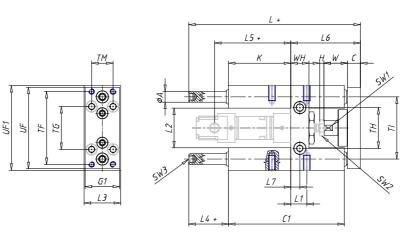

## DIMENSIONS

| TF (mm)  | 68    |
|----------|-------|
| TG (mm)  | 40.0  |
| TH (mm)  | 38.0  |
| TI (mm)  | 58    |
| TM (mm)  | 20    |
| TL (mm)  | 32.5  |
| TN (mm)  | 23    |
| UF1 (mm) | 79    |
| UF (mm)  | 76    |
| G1 (mm)  | 32    |
| A (mm)   | 10    |
| WH (mm)  | 17    |
| C1 (mm)  | 108   |
| H (mm)   | 4     |
| W (mm)   | 22    |
| C (mm)   | 12    |
| K (mm)   | 58    |
| L (mm)   | 160.0 |
| L1 (mm)  | 15    |
| L2 (mm)  | 37.0  |
| L3 (mm)  | 34    |
| L4 (mm)  | 37    |
| L5 (mm)  | 71.0  |

| Let a second sec |      |
|--------------------------------------------------------------------------------------------------------------------------------------------------------------------------------------------------------------------------------------------------------------------------------------------------------------------------------------------------------------------------------------------------------------------------------------------------------------------------------------------------------------------------------------------------------------------------------------------------------------------------------------------------------------------------------------------------------------------------------------------------------------------------------------------------------------------------------------------------------------------------------------------------------------------------------------------------------------------------------------------------------------------------------------------------------------------------------------------------------------------------------------------------------------------------------------------------------------------------------------------------------------------------------------------------------------------------------------------------------------------------------------------------------------------------------------------------------------------------------------------------------------------------------------------------------------------------------------------------------------------------------------------------------------------------------------------------------------------------------------------------------------------------------------------------------------------------------------------------------------------------------------------------------------------------------------------------------------------------------------------------------------------------------------------------------------------------------------------------------------------------------|------|
| L6 (mm)                                                                                                                                                                                                                                                                                                                                                                                                                                                                                                                                                                                                                                                                                                                                                                                                                                                                                                                                                                                                                                                                                                                                                                                                                                                                                                                                                                                                                                                                                                                                                                                                                                                                                                                                                                                                                                                                                                                                                                                                                                                                                                                        | 65.0 |
| L7 (mm)                                                                                                                                                                                                                                                                                                                                                                                                                                                                                                                                                                                                                                                                                                                                                                                                                                                                                                                                                                                                                                                                                                                                                                                                                                                                                                                                                                                                                                                                                                                                                                                                                                                                                                                                                                                                                                                                                                                                                                                                                                                                                                                        | 8.5  |
| L8 (mm)                                                                                                                                                                                                                                                                                                                                                                                                                                                                                                                                                                                                                                                                                                                                                                                                                                                                                                                                                                                                                                                                                                                                                                                                                                                                                                                                                                                                                                                                                                                                                                                                                                                                                                                                                                                                                                                                                                                                                                                                                                                                                                                        | 0    |
| Р                                                                                                                                                                                                                                                                                                                                                                                                                                                                                                                                                                                                                                                                                                                                                                                                                                                                                                                                                                                                                                                                                                                                                                                                                                                                                                                                                                                                                                                                                                                                                                                                                                                                                                                                                                                                                                                                                                                                                                                                                                                                                                                              | M5   |
| P1                                                                                                                                                                                                                                                                                                                                                                                                                                                                                                                                                                                                                                                                                                                                                                                                                                                                                                                                                                                                                                                                                                                                                                                                                                                                                                                                                                                                                                                                                                                                                                                                                                                                                                                                                                                                                                                                                                                                                                                                                                                                                                                             | M6   |
| T (mm)                                                                                                                                                                                                                                                                                                                                                                                                                                                                                                                                                                                                                                                                                                                                                                                                                                                                                                                                                                                                                                                                                                                                                                                                                                                                                                                                                                                                                                                                                                                                                                                                                                                                                                                                                                                                                                                                                                                                                                                                                                                                                                                         | 14   |
| EA (mm)                                                                                                                                                                                                                                                                                                                                                                                                                                                                                                                                                                                                                                                                                                                                                                                                                                                                                                                                                                                                                                                                                                                                                                                                                                                                                                                                                                                                                                                                                                                                                                                                                                                                                                                                                                                                                                                                                                                                                                                                                                                                                                                        | 6.5  |
| EB (mm)                                                                                                                                                                                                                                                                                                                                                                                                                                                                                                                                                                                                                                                                                                                                                                                                                                                                                                                                                                                                                                                                                                                                                                                                                                                                                                                                                                                                                                                                                                                                                                                                                                                                                                                                                                                                                                                                                                                                                                                                                                                                                                                        | 11   |
| EC (mm)                                                                                                                                                                                                                                                                                                                                                                                                                                                                                                                                                                                                                                                                                                                                                                                                                                                                                                                                                                                                                                                                                                                                                                                                                                                                                                                                                                                                                                                                                                                                                                                                                                                                                                                                                                                                                                                                                                                                                                                                                                                                                                                        | 6.8  |
| FA (mm)                                                                                                                                                                                                                                                                                                                                                                                                                                                                                                                                                                                                                                                                                                                                                                                                                                                                                                                                                                                                                                                                                                                                                                                                                                                                                                                                                                                                                                                                                                                                                                                                                                                                                                                                                                                                                                                                                                                                                                                                                                                                                                                        | 5.5  |
| FB (mm)                                                                                                                                                                                                                                                                                                                                                                                                                                                                                                                                                                                                                                                                                                                                                                                                                                                                                                                                                                                                                                                                                                                                                                                                                                                                                                                                                                                                                                                                                                                                                                                                                                                                                                                                                                                                                                                                                                                                                                                                                                                                                                                        | 10.0 |
| FC (mm)                                                                                                                                                                                                                                                                                                                                                                                                                                                                                                                                                                                                                                                                                                                                                                                                                                                                                                                                                                                                                                                                                                                                                                                                                                                                                                                                                                                                                                                                                                                                                                                                                                                                                                                                                                                                                                                                                                                                                                                                                                                                                                                        | 5.7  |
| SW1 (mm)                                                                                                                                                                                                                                                                                                                                                                                                                                                                                                                                                                                                                                                                                                                                                                                                                                                                                                                                                                                                                                                                                                                                                                                                                                                                                                                                                                                                                                                                                                                                                                                                                                                                                                                                                                                                                                                                                                                                                                                                                                                                                                                       | 13   |
| SW2 (mm)                                                                                                                                                                                                                                                                                                                                                                                                                                                                                                                                                                                                                                                                                                                                                                                                                                                                                                                                                                                                                                                                                                                                                                                                                                                                                                                                                                                                                                                                                                                                                                                                                                                                                                                                                                                                                                                                                                                                                                                                                                                                                                                       | 13   |
| SW3 (mm)                                                                                                                                                                                                                                                                                                                                                                                                                                                                                                                                                                                                                                                                                                                                                                                                                                                                                                                                                                                                                                                                                                                                                                                                                                                                                                                                                                                                                                                                                                                                                                                                                                                                                                                                                                                                                                                                                                                                                                                                                                                                                                                       | 6    |