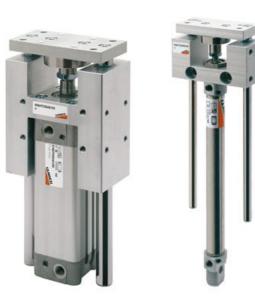

## Anti-rotation guide units - Series 45

Product code: 45NHT020A0320

Datasheet creation date: 10/03/2025 02:04

Check the most updated document online 🖄 <u>click here</u>

## Anti-rotation guide units - Series 45

Product code: 45NHT020A0320