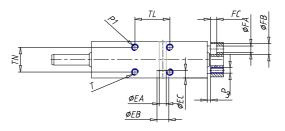

## DIMENSIONS

| TF (mm)  | 68    |
|----------|-------|
| TG (mm)  | 40.0  |
| TH (mm)  | 38.0  |
| TI (mm)  | 58    |
| TM (mm)  | 20    |
| TL (mm)  | 32.5  |
| TN (mm)  | 23    |
| UF1 (mm) | 79    |
| UF (mm)  | 76    |
| G1 (mm)  | 32    |
| A (mm)   | 10    |
| WH (mm)  | 17    |
| C1 (mm)  | 108   |
| H (mm)   | 4     |
| W (mm)   | 22    |
| C (mm)   | 12    |
| K (mm)   | 58    |
| L (mm)   | 160.0 |
| L1 (mm)  | 15    |
| L2 (mm)  | 37.0  |
| L3 (mm)  | 34    |
| L4 (mm)  | 37    |
| L5 (mm)  | 71.0  |

| Let a second sec |      |
|--------------------------------------------------------------------------------------------------------------------------------------------------------------------------------------------------------------------------------------------------------------------------------------------------------------------------------------------------------------------------------------------------------------------------------------------------------------------------------------------------------------------------------------------------------------------------------------------------------------------------------------------------------------------------------------------------------------------------------------------------------------------------------------------------------------------------------------------------------------------------------------------------------------------------------------------------------------------------------------------------------------------------------------------------------------------------------------------------------------------------------------------------------------------------------------------------------------------------------------------------------------------------------------------------------------------------------------------------------------------------------------------------------------------------------------------------------------------------------------------------------------------------------------------------------------------------------------------------------------------------------------------------------------------------------------------------------------------------------------------------------------------------------------------------------------------------------------------------------------------------------------------------------------------------------------------------------------------------------------------------------------------------------------------------------------------------------------------------------------------------------|------|
| L6 (mm)                                                                                                                                                                                                                                                                                                                                                                                                                                                                                                                                                                                                                                                                                                                                                                                                                                                                                                                                                                                                                                                                                                                                                                                                                                                                                                                                                                                                                                                                                                                                                                                                                                                                                                                                                                                                                                                                                                                                                                                                                                                                                                                        | 65.0 |
| L7 (mm)                                                                                                                                                                                                                                                                                                                                                                                                                                                                                                                                                                                                                                                                                                                                                                                                                                                                                                                                                                                                                                                                                                                                                                                                                                                                                                                                                                                                                                                                                                                                                                                                                                                                                                                                                                                                                                                                                                                                                                                                                                                                                                                        | 8.5  |
| L8 (mm)                                                                                                                                                                                                                                                                                                                                                                                                                                                                                                                                                                                                                                                                                                                                                                                                                                                                                                                                                                                                                                                                                                                                                                                                                                                                                                                                                                                                                                                                                                                                                                                                                                                                                                                                                                                                                                                                                                                                                                                                                                                                                                                        | 0    |
| Р                                                                                                                                                                                                                                                                                                                                                                                                                                                                                                                                                                                                                                                                                                                                                                                                                                                                                                                                                                                                                                                                                                                                                                                                                                                                                                                                                                                                                                                                                                                                                                                                                                                                                                                                                                                                                                                                                                                                                                                                                                                                                                                              | M5   |
| P1                                                                                                                                                                                                                                                                                                                                                                                                                                                                                                                                                                                                                                                                                                                                                                                                                                                                                                                                                                                                                                                                                                                                                                                                                                                                                                                                                                                                                                                                                                                                                                                                                                                                                                                                                                                                                                                                                                                                                                                                                                                                                                                             | M6   |
| T (mm)                                                                                                                                                                                                                                                                                                                                                                                                                                                                                                                                                                                                                                                                                                                                                                                                                                                                                                                                                                                                                                                                                                                                                                                                                                                                                                                                                                                                                                                                                                                                                                                                                                                                                                                                                                                                                                                                                                                                                                                                                                                                                                                         | 14   |
| EA (mm)                                                                                                                                                                                                                                                                                                                                                                                                                                                                                                                                                                                                                                                                                                                                                                                                                                                                                                                                                                                                                                                                                                                                                                                                                                                                                                                                                                                                                                                                                                                                                                                                                                                                                                                                                                                                                                                                                                                                                                                                                                                                                                                        | 6.5  |
| EB (mm)                                                                                                                                                                                                                                                                                                                                                                                                                                                                                                                                                                                                                                                                                                                                                                                                                                                                                                                                                                                                                                                                                                                                                                                                                                                                                                                                                                                                                                                                                                                                                                                                                                                                                                                                                                                                                                                                                                                                                                                                                                                                                                                        | 11   |
| EC (mm)                                                                                                                                                                                                                                                                                                                                                                                                                                                                                                                                                                                                                                                                                                                                                                                                                                                                                                                                                                                                                                                                                                                                                                                                                                                                                                                                                                                                                                                                                                                                                                                                                                                                                                                                                                                                                                                                                                                                                                                                                                                                                                                        | 6.8  |
| FA (mm)                                                                                                                                                                                                                                                                                                                                                                                                                                                                                                                                                                                                                                                                                                                                                                                                                                                                                                                                                                                                                                                                                                                                                                                                                                                                                                                                                                                                                                                                                                                                                                                                                                                                                                                                                                                                                                                                                                                                                                                                                                                                                                                        | 5.5  |
| FB (mm)                                                                                                                                                                                                                                                                                                                                                                                                                                                                                                                                                                                                                                                                                                                                                                                                                                                                                                                                                                                                                                                                                                                                                                                                                                                                                                                                                                                                                                                                                                                                                                                                                                                                                                                                                                                                                                                                                                                                                                                                                                                                                                                        | 10.0 |
| FC (mm)                                                                                                                                                                                                                                                                                                                                                                                                                                                                                                                                                                                                                                                                                                                                                                                                                                                                                                                                                                                                                                                                                                                                                                                                                                                                                                                                                                                                                                                                                                                                                                                                                                                                                                                                                                                                                                                                                                                                                                                                                                                                                                                        | 5.7  |
| SW1 (mm)                                                                                                                                                                                                                                                                                                                                                                                                                                                                                                                                                                                                                                                                                                                                                                                                                                                                                                                                                                                                                                                                                                                                                                                                                                                                                                                                                                                                                                                                                                                                                                                                                                                                                                                                                                                                                                                                                                                                                                                                                                                                                                                       | 13   |
| SW2 (mm)                                                                                                                                                                                                                                                                                                                                                                                                                                                                                                                                                                                                                                                                                                                                                                                                                                                                                                                                                                                                                                                                                                                                                                                                                                                                                                                                                                                                                                                                                                                                                                                                                                                                                                                                                                                                                                                                                                                                                                                                                                                                                                                       | 13   |
| SW3 (mm)                                                                                                                                                                                                                                                                                                                                                                                                                                                                                                                                                                                                                                                                                                                                                                                                                                                                                                                                                                                                                                                                                                                                                                                                                                                                                                                                                                                                                                                                                                                                                                                                                                                                                                                                                                                                                                                                                                                                                                                                                                                                                                                       | 6    |