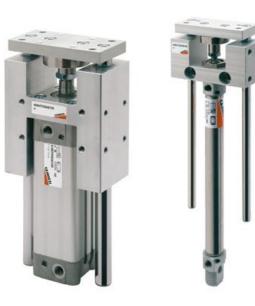

## Anti-rotation guide units - Series 45

Product code: 45NHT020A0500

Datasheet creation date: 10/03/2025 02:04

Check the most updated document online 🖄 <u>click here</u>

## Anti-rotation guide units - Series 45

Product code: 45NHT020A0500