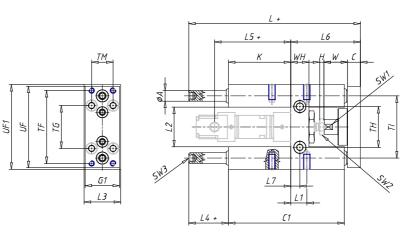

## DIMENSIONS

| TF (mm)  | 68    |
|----------|-------|
| TG (mm)  | 40.0  |
| TH (mm)  | 38.0  |
| TI (mm)  | 58    |
| TM (mm)  | 20    |
| TL (mm)  | 32.5  |
| TN (mm)  | 23    |
| UF1 (mm) | 79    |
| UF (mm)  | 76    |
| G1 (mm)  | 32    |
| A (mm)   | 10    |
| WH (mm)  | 17    |
| C1 (mm)  | 108   |
| H (mm)   | 4     |
| W (mm)   | 22    |
| C (mm)   | 12    |
| K (mm)   | 58    |
| L (mm)   | 160.0 |
| L1 (mm)  | 15    |
| L2 (mm)  | 37.0  |
| L3 (mm)  | 34    |
| L4 (mm)  | 37    |
| L5 (mm)  | 71.0  |

| Let a second sec |      |
|--------------------------------------------------------------------------------------------------------------------------------------------------------------------------------------------------------------------------------------------------------------------------------------------------------------------------------------------------------------------------------------------------------------------------------------------------------------------------------------------------------------------------------------------------------------------------------------------------------------------------------------------------------------------------------------------------------------------------------------------------------------------------------------------------------------------------------------------------------------------------------------------------------------------------------------------------------------------------------------------------------------------------------------------------------------------------------------------------------------------------------------------------------------------------------------------------------------------------------------------------------------------------------------------------------------------------------------------------------------------------------------------------------------------------------------------------------------------------------------------------------------------------------------------------------------------------------------------------------------------------------------------------------------------------------------------------------------------------------------------------------------------------------------------------------------------------------------------------------------------------------------------------------------------------------------------------------------------------------------------------------------------------------------------------------------------------------------------------------------------------------|------|
| L6 (mm)                                                                                                                                                                                                                                                                                                                                                                                                                                                                                                                                                                                                                                                                                                                                                                                                                                                                                                                                                                                                                                                                                                                                                                                                                                                                                                                                                                                                                                                                                                                                                                                                                                                                                                                                                                                                                                                                                                                                                                                                                                                                                                                        | 65.0 |
| L7 (mm)                                                                                                                                                                                                                                                                                                                                                                                                                                                                                                                                                                                                                                                                                                                                                                                                                                                                                                                                                                                                                                                                                                                                                                                                                                                                                                                                                                                                                                                                                                                                                                                                                                                                                                                                                                                                                                                                                                                                                                                                                                                                                                                        | 8.5  |
| L8 (mm)                                                                                                                                                                                                                                                                                                                                                                                                                                                                                                                                                                                                                                                                                                                                                                                                                                                                                                                                                                                                                                                                                                                                                                                                                                                                                                                                                                                                                                                                                                                                                                                                                                                                                                                                                                                                                                                                                                                                                                                                                                                                                                                        | 0    |
| Р                                                                                                                                                                                                                                                                                                                                                                                                                                                                                                                                                                                                                                                                                                                                                                                                                                                                                                                                                                                                                                                                                                                                                                                                                                                                                                                                                                                                                                                                                                                                                                                                                                                                                                                                                                                                                                                                                                                                                                                                                                                                                                                              | M5   |
| P1                                                                                                                                                                                                                                                                                                                                                                                                                                                                                                                                                                                                                                                                                                                                                                                                                                                                                                                                                                                                                                                                                                                                                                                                                                                                                                                                                                                                                                                                                                                                                                                                                                                                                                                                                                                                                                                                                                                                                                                                                                                                                                                             | M6   |
| T (mm)                                                                                                                                                                                                                                                                                                                                                                                                                                                                                                                                                                                                                                                                                                                                                                                                                                                                                                                                                                                                                                                                                                                                                                                                                                                                                                                                                                                                                                                                                                                                                                                                                                                                                                                                                                                                                                                                                                                                                                                                                                                                                                                         | 14   |
| EA (mm)                                                                                                                                                                                                                                                                                                                                                                                                                                                                                                                                                                                                                                                                                                                                                                                                                                                                                                                                                                                                                                                                                                                                                                                                                                                                                                                                                                                                                                                                                                                                                                                                                                                                                                                                                                                                                                                                                                                                                                                                                                                                                                                        | 6.5  |
| EB (mm)                                                                                                                                                                                                                                                                                                                                                                                                                                                                                                                                                                                                                                                                                                                                                                                                                                                                                                                                                                                                                                                                                                                                                                                                                                                                                                                                                                                                                                                                                                                                                                                                                                                                                                                                                                                                                                                                                                                                                                                                                                                                                                                        | 11   |
| EC (mm)                                                                                                                                                                                                                                                                                                                                                                                                                                                                                                                                                                                                                                                                                                                                                                                                                                                                                                                                                                                                                                                                                                                                                                                                                                                                                                                                                                                                                                                                                                                                                                                                                                                                                                                                                                                                                                                                                                                                                                                                                                                                                                                        | 6.8  |
| FA (mm)                                                                                                                                                                                                                                                                                                                                                                                                                                                                                                                                                                                                                                                                                                                                                                                                                                                                                                                                                                                                                                                                                                                                                                                                                                                                                                                                                                                                                                                                                                                                                                                                                                                                                                                                                                                                                                                                                                                                                                                                                                                                                                                        | 5.5  |
| FB (mm)                                                                                                                                                                                                                                                                                                                                                                                                                                                                                                                                                                                                                                                                                                                                                                                                                                                                                                                                                                                                                                                                                                                                                                                                                                                                                                                                                                                                                                                                                                                                                                                                                                                                                                                                                                                                                                                                                                                                                                                                                                                                                                                        | 10.0 |
| FC (mm)                                                                                                                                                                                                                                                                                                                                                                                                                                                                                                                                                                                                                                                                                                                                                                                                                                                                                                                                                                                                                                                                                                                                                                                                                                                                                                                                                                                                                                                                                                                                                                                                                                                                                                                                                                                                                                                                                                                                                                                                                                                                                                                        | 5.7  |
| SW1 (mm)                                                                                                                                                                                                                                                                                                                                                                                                                                                                                                                                                                                                                                                                                                                                                                                                                                                                                                                                                                                                                                                                                                                                                                                                                                                                                                                                                                                                                                                                                                                                                                                                                                                                                                                                                                                                                                                                                                                                                                                                                                                                                                                       | 13   |
| SW2 (mm)                                                                                                                                                                                                                                                                                                                                                                                                                                                                                                                                                                                                                                                                                                                                                                                                                                                                                                                                                                                                                                                                                                                                                                                                                                                                                                                                                                                                                                                                                                                                                                                                                                                                                                                                                                                                                                                                                                                                                                                                                                                                                                                       | 13   |
| SW3 (mm)                                                                                                                                                                                                                                                                                                                                                                                                                                                                                                                                                                                                                                                                                                                                                                                                                                                                                                                                                                                                                                                                                                                                                                                                                                                                                                                                                                                                                                                                                                                                                                                                                                                                                                                                                                                                                                                                                                                                                                                                                                                                                                                       | 6    |