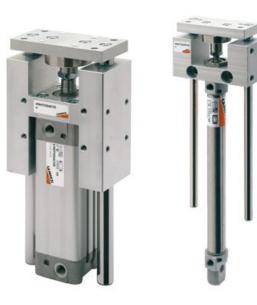

## Anti-rotation guide units - Series 45

Product code: 45NUT100A0030

Datasheet creation date: 10/03/2025 01:51

Check the most updated document online 🖄 <u>click here</u>

## Anti-rotation guide units - Series 45

Product code: 45NUT100A0030