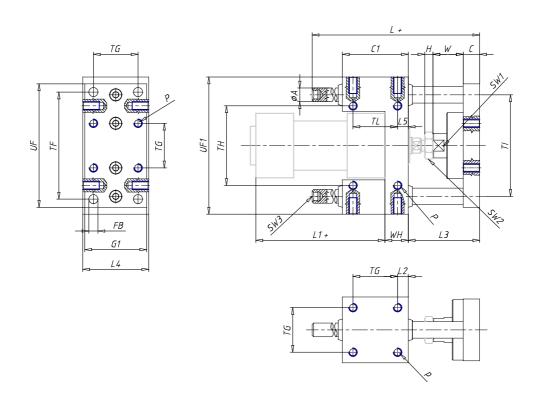

## DIMENSIONS

| TF (mm)  | 150   |
|----------|-------|
| TG (mm)  | 89.0  |
| TH (mm)  | 150.0 |
| TI (mm)  | 150   |
| TM (mm)  | 0     |
| TL (mm)  | 70.0  |
| TN (mm)  | 0     |
| UF1 (mm) | 185   |
| UF (mm)  | 175   |
| G1 (mm)  | 110   |
| A (mm)   | 20    |
| WH (mm)  | 39    |
| C1 (mm)  | 110   |
| H (mm)   | 9     |
| W (mm)   | 32    |
| C (mm)   | 16    |
| K (mm)   | 0     |
| L (mm)   | 190.0 |
| L1 (mm)  | 138   |
| L2 (mm)  | 10.5  |
| L3 (mm)  | 72    |
| L4 (mm)  | 118   |
| L5 (mm)  | 20.0  |

| L6 (mm) 0.0   L7 (mm) 0.0   L8 (mm) 0   P M10   P1 -   T (mm) 0   EA (mm) 0.0   EB (mm) 0.0   FC (mm) 0.0   FB (mm) 11.0   FC (mm) 0.0   SW1 (mm) 27   SW2 (mm) 30   SW3 (mm) 6                    |          |      |
|----------------------------------------------------------------------------------------------------------------------------------------------------------------------------------------------------|----------|------|
| L8 (mm) 0   P M10   P1 -   T (mm) 0   EA (mm) 0.0   EB (mm) 0.0   FC (mm) 0.0   FB (mm) 11.0   FC (mm) 0.0   SW1 (mm) 27   SW2 (mm) 30                                                             | L6 (mm)  | 0.0  |
| P   M10     P1   -     T (mm)   0     EA (mm)   0.0     EB (mm)   0     EC (mm)   0.0     FA (mm)   0.0     FC (mm)   0.0     FB (mm)   11.0     FC (mm)   0.0     SW1 (mm)   27     SW2 (mm)   30 | L7 (mm)  | 0.0  |
| P1 -   T (mm) 0   EA (mm) 0.0   EB (mm) 0   EC (mm) 0.0   FA (mm) 0.0   FA (mm) 0.0   FG (mm) 0.0   SW1 (mm) 27   SW2 (mm) 30                                                                      | L8 (mm)  | 0    |
| T (mm) 0   EA (mm) 0.0   EB (mm) 0   EC (mm) 0.0   FA (mm) 0.0   FB (mm) 11.0   FC (mm) 0.0   SW1 (mm) 27   SW2 (mm) 30                                                                            | Р        | M10  |
| EA (mm) 0.0   EB (mm) 0   EC (mm) 0.0   FA (mm) 0.0   FB (mm) 11.0   FC (mm) 0.0   SW1 (mm) 27   SW2 (mm) 30                                                                                       | P1       | -    |
| EB (mm)   0     EC (mm)   0.0     FA (mm)   0.0     FB (mm)   11.0     FC (mm)   0.0     SW1 (mm)   27     SW2 (mm)   30                                                                           | T (mm)   | 0    |
| EC (mm)   0.0     FA (mm)   0.0     FB (mm)   11.0     FC (mm)   0.0     SW1 (mm)   27     SW2 (mm)   30                                                                                           | EA (mm)  | 0.0  |
| FA (mm) 0.0   FB (mm) 11.0   FC (mm) 0.0   SW1 (mm) 27   SW2 (mm) 30                                                                                                                               | EB (mm)  | 0    |
| FB (mm)   11.0     FC (mm)   0.0     SW1 (mm)   27     SW2 (mm)   30                                                                                                                               | EC (mm)  | 0.0  |
| FC (mm)   0.0     SW1 (mm)   27     SW2 (mm)   30                                                                                                                                                  | FA (mm)  | 0.0  |
| SW1 (mm)   27     SW2 (mm)   30                                                                                                                                                                    | FB (mm)  | 11.0 |
| <b>SW2 (mm)</b> 30                                                                                                                                                                                 | FC (mm)  | 0.0  |
|                                                                                                                                                                                                    | SW1 (mm) | 27   |
| SW3 (mm) 6                                                                                                                                                                                         | SW2 (mm) | 30   |
|                                                                                                                                                                                                    | SW3 (mm) | 6    |