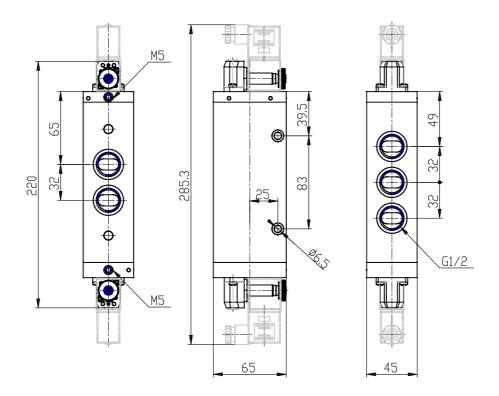

## DIMENSIONS

| Mod.                       | 462N-011-22          |
|----------------------------|----------------------|
| Function                   | 5/3 CC               |
| Flow rate (NI/min)         | 3300                 |
| Operating pressure         | 2.5 ÷ 10             |
| Pilot pressure             | -                    |
| Type of manual override    | = bistable, standard |
| Dimensions of the solenoid | No solenoid          |
| Solenoid voltage           |                      |