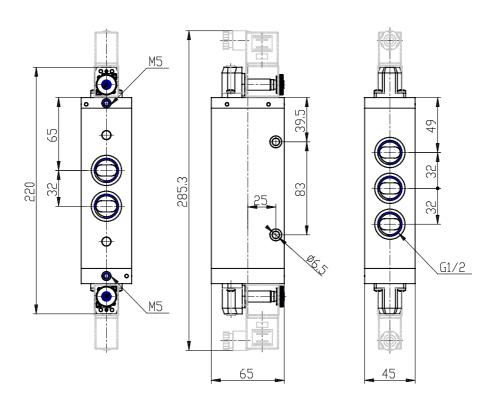

## DIMENSIONS

| Mod.                       | 462N-011-22               |
|----------------------------|---------------------------|
| Function                   | 5/3 CC                    |
| Flow rate (NI/min)         | 3300                      |
| Operating pressure         | 2.5 ÷ 10                  |
| Pilot pressure             | -                         |
| Type of manual override    | IL = bistable, lever type |
|                            | (available on demand)     |
| Dimensions of the solenoid | No solenoid               |
| Solenoid voltage           |                           |