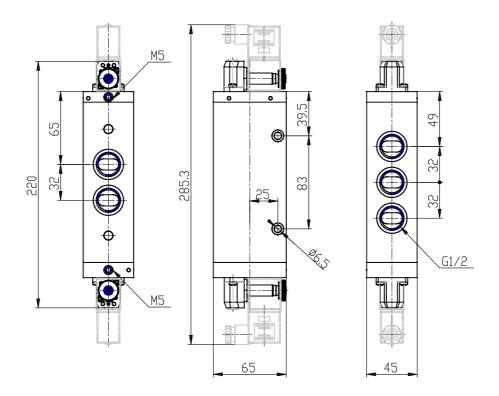

## DIMENSIONS

| Mod.                       | 462N-E11-22          |
|----------------------------|----------------------|
| Function                   | 5/3 CC               |
| Flow rate (NI/min)         | 3300                 |
| Operating pressure         | -0.9 ÷ 10            |
| Pilot pressure             | 2.5                  |
| Type of manual override    | = bistable, standard |
| Dimensions of the solenoid | No solenoid          |
| Solenoid voltage           |                      |