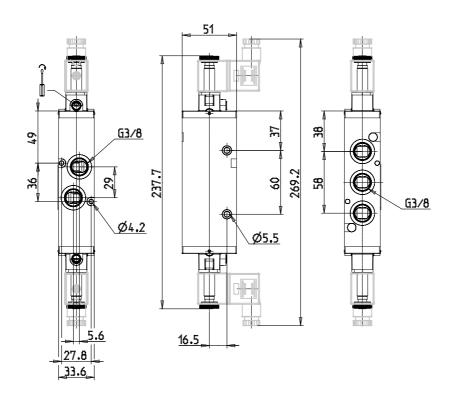

## DIMENSIONS

| Mod.                       | 463-011-22           |
|----------------------------|----------------------|
| Function                   | 5/3CC                |
| Flow rate (NI/min)         | 1600                 |
| Operating pressure (bar)   | 2,5-10               |
| Min. pilot pressure (bar)  | -                    |
| Type of manual override    | = bistable, standard |
| Dimensions of the solenoid | No solenoid          |
| Solenoid voltage           |                      |