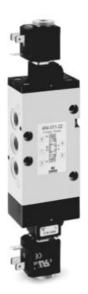

## 5/3-way solenoid valve, G3/8 - Series 4

Product code: 463-011-22

Datasheet creation date: 10/03/2025 11:51

Check the most updated document online 🖄 <u>click here</u>

## 5/3-way solenoid valve, G3/8 - Series 4

Product code: 463-011-22