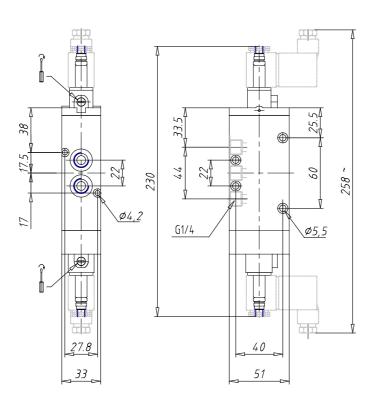

## DIMENSIONS

| Mod.                       | 464-011-22           |
|----------------------------|----------------------|
| Function                   | 5/3 CC               |
| Flow rate (NI/min)         | 1250                 |
| Operating pressure         | 2.5 ÷ 10             |
| Type of manual override    | = bistable, standard |
| Dimensions of the solenoid | U7 = PET / 22 x 22   |
| Solenoid voltage           | 7 = 24 V DC          |