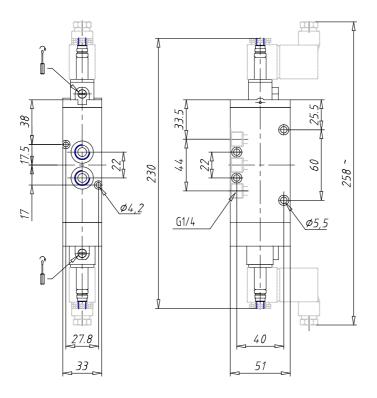

## DIMENSIONS

| Mod.                       | 464-011-22           |
|----------------------------|----------------------|
| Function                   | 5/3 CC               |
| Flow rate (NI/min)         | 1250                 |
| Operating pressure         | 2.5 ÷ 10             |
| Type of manual override    | = bistable, standard |
| Dimensions of the solenoid | No solenoid          |
| Solenoid voltage           |                      |