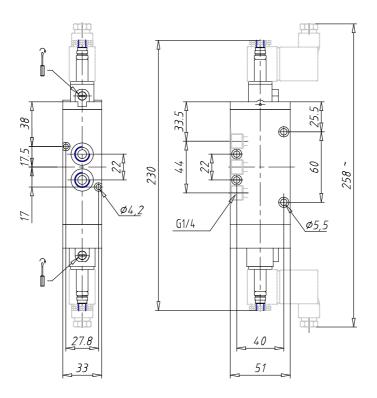

## DIMENSIONS

| Mod.                       | 464-011-22                |
|----------------------------|---------------------------|
| Function                   | 5/3 CC                    |
| Flow rate (NI/min)         | 1250                      |
| Operating pressure         | 2.5 ÷ 10                  |
| Type of manual override    | IL = bistable, lever type |
|                            | (available on demand)     |
| Dimensions of the solenoid | No solenoid               |
| Solenoid voltage           |                           |