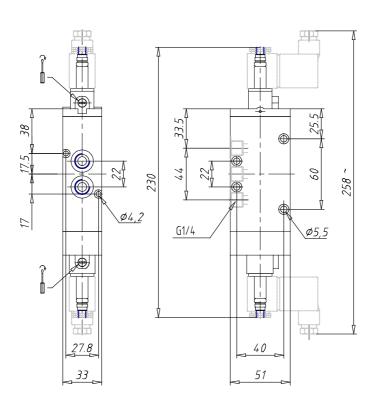

## DIMENSIONS

| Mod.                       | 464-011-22                            |
|----------------------------|---------------------------------------|
| Function                   | 5/3 CC                                |
| Flow rate (NI/min)         | 1250                                  |
| Operating pressure         | 2.5 ÷ 10                              |
| Type of manual override    | IM = monostable (available on demand) |
| Dimensions of the solenoid | No solenoid                           |
| Solenoid voltage           |                                       |