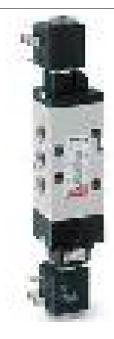

## 5/3-way solenoid valve, G1/8 - Series 4

Product code: 468-011-22-U77

Datasheet creation date: 10/03/2025 12:01

Check the most updated document online 3 click here

## TECHNICAL DATA

| Mod.                       | 468-011-22           |
|----------------------------|----------------------|
| Function                   | 5/3 CC               |
| Flow rate (NI/min)         | 600                  |
| Operating pressure         | 2.5 ÷ 10             |
| Type of manual override    | = bistable, standard |
| Dimensions of the solenoid | U7 = PET / 22 x 22   |
| Solenoid voltage           | 7 = 24 V DC          |

## 5/3-way solenoid valve, G1/8 - Series 4

Product code: 468-011-22-U77