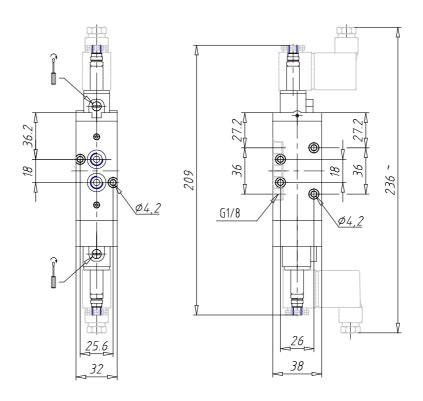

## DIMENSIONS

| Mod.                       | 468-011-22           |
|----------------------------|----------------------|
| Function                   | 5/3 CC               |
| Flow rate (NI/min)         | 600                  |
| Operating pressure         | 2.5 ÷ 10             |
| Type of manual override    | = bistable, standard |
| Dimensions of the solenoid | U7 = PET / 22 x 22   |
| Solenoid voltage           | 7 = 24 V DC          |