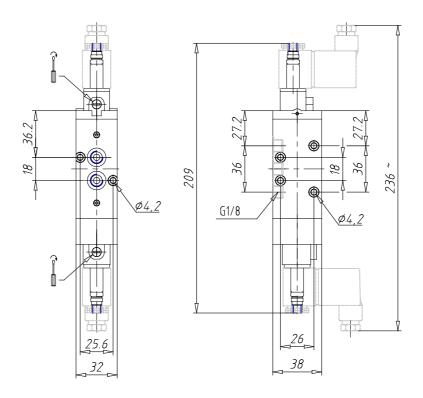

## DIMENSIONS

| Mod.                       | 468-011-22           |
|----------------------------|----------------------|
| Function                   | 5/3 CC               |
| Flow rate (NI/min)         | 600                  |
| Operating pressure         | 2.5 ÷ 10             |
| Type of manual override    | = bistable, standard |
| Dimensions of the solenoid | U7 = PET / 22 x 22   |
| Solenoid voltage           | K=110V - 50/60Hz     |