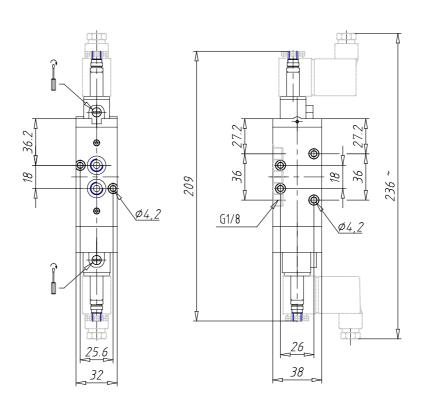

## DIMENSIONS

| Mod.                       | 468-011-22           |
|----------------------------|----------------------|
| Function                   | 5/3 CC               |
| Flow rate (NI/min)         | 600                  |
| Operating pressure         | 2.5 ÷ 10             |
| Type of manual override    | = bistable, standard |
| Dimensions of the solenoid | No solenoid          |
| Solenoid voltage           |                      |