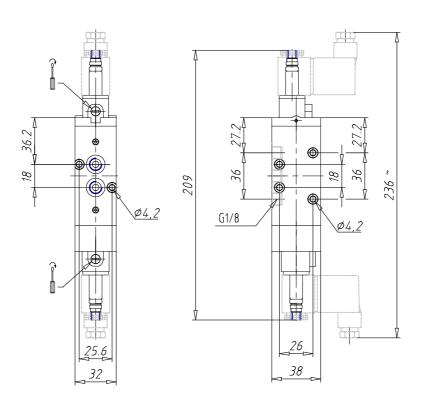

## DIMENSIONS

| Mod.                       | 468-011-22                |
|----------------------------|---------------------------|
| Function                   | 5/3 CC                    |
| Flow rate (NI/min)         | 600                       |
| Operating pressure         | 2.5 ÷ 10                  |
| Type of manual override    | IL = bistable, lever type |
|                            | (available on demand)     |
| Dimensions of the solenoid | No solenoid               |
| Solenoid voltage           |                           |