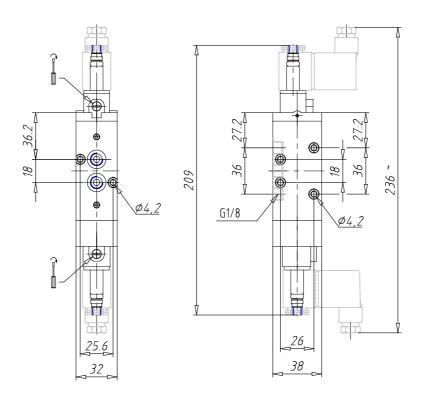

## DIMENSIONS

| Mod.                       | 468-011-22                    |
|----------------------------|-------------------------------|
| Function                   | 5/3 CC                        |
| Flow rate (NI/min)         | 600                           |
| Operating pressure         | 2.5 ÷ 10                      |
| Type of manual override    | IM = monostable (available on |
|                            | demand)                       |
| Dimensions of the solenoid | No solenoid                   |
| Solenoid voltage           |                               |