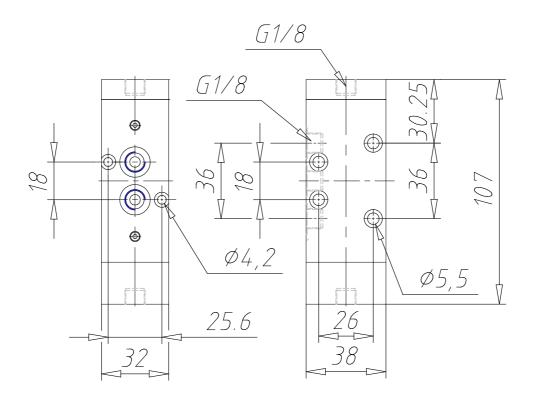

## **DIMENSIONS**

| Mod.                | 468-33             |
|---------------------|--------------------|
| Mounting            | Without base/conv. |
| Function            | 5/3 CC             |
| Flow rate           | 700                |
| P. min pilot. (bar) | 2.5                |