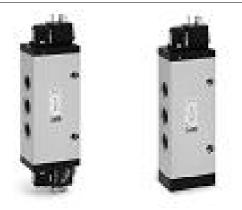

## 5/2-way solenoid valve, G1/2 - Series 4

Product code: 472N-E11-22

Datasheet creation date: 10/03/2025 11:51

Check the most updated document online 🖄 <u>click here</u>

## 5/2-way solenoid valve, G1/2 - Series 4

Product code: 472N-E11-22