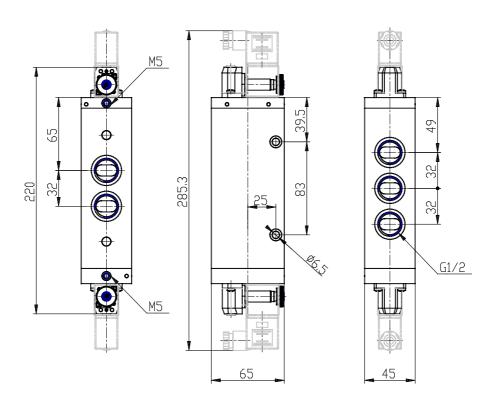

## DIMENSIONS

| Mod.                       | 472N-E11-22          |
|----------------------------|----------------------|
| Function                   | 5/3 CC               |
| Flow rate (NI/min)         | 3300                 |
| Operating pressure         | 2.5 ÷ 10             |
| Pilot pressure             | -                    |
| Type of manual override    | = bistable, standard |
| Dimensions of the solenoid | No solenoid          |
| Solenoid voltage           |                      |