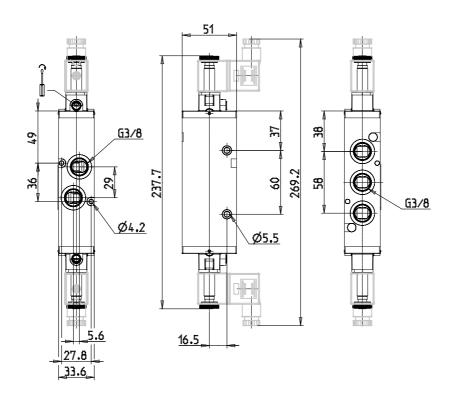

## DIMENSIONS

| Mod.                       | 473-011-22           |
|----------------------------|----------------------|
| Function                   | 5/3CO                |
| Flow rate (NI/min)         | 1600                 |
| Operating pressure (bar)   | 2,5-10               |
| Min. pilot pressure (bar)  | -                    |
| Type of manual override    | = bistable, standard |
| Dimensions of the solenoid | No solenoid          |
| Solenoid voltage           |                      |