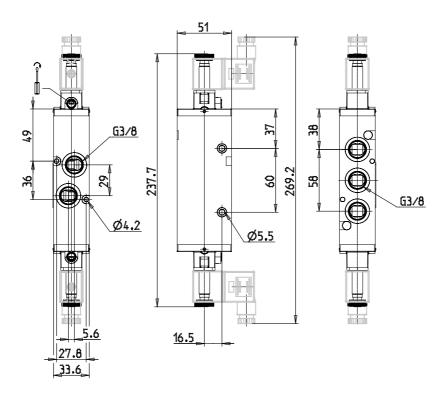

## DIMENSIONS

| Mod.                       | 473-011-22                |
|----------------------------|---------------------------|
| Function                   | 5/3CO                     |
| Flow rate (NI/min)         | 1600                      |
| Operating pressure (bar)   | 2,5-10                    |
| Min. pilot pressure (bar)  | -                         |
| Type of manual override    | IL = bistable, lever type |
|                            | (available on demand)     |
| Dimensions of the solenoid | No solenoid               |
| Solenoid voltage           |                           |