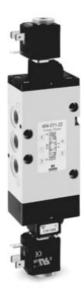

## 5/3-way solenoid valve, G3/8 - Series 4

Product code: 473-011-22IL

Datasheet creation date: 10/03/2025 11:52

Check the most updated document online 3 click here

## 5/3-way solenoid valve, G3/8 - Series 4

Product code: 473-011-22IL