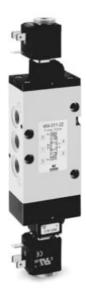

## 5/3-way solenoid valve, G3/8 - Series 4

Product code: 473-E11-22

Datasheet creation date: 10/03/2025 11:52

Check the most updated document online 3 click here

## 5/3-way solenoid valve, G3/8 - Series 4

Product code: 473-E11-22