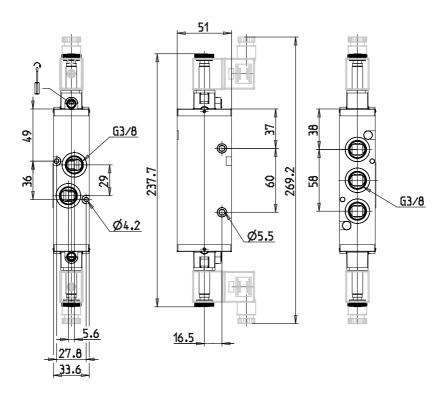

## DIMENSIONS

| Mod.                       | 473-E11-22           |
|----------------------------|----------------------|
| Function                   | 5/3CO                |
| Flow rate (NI/min)         | 1600                 |
| Operating pressure (bar)   | -0,9-10              |
| Min. pilot pressure (bar)  | 2,5                  |
| Type of manual override    | = bistable, standard |
| Dimensions of the solenoid | No solenoid          |
| Solenoid voltage           |                      |