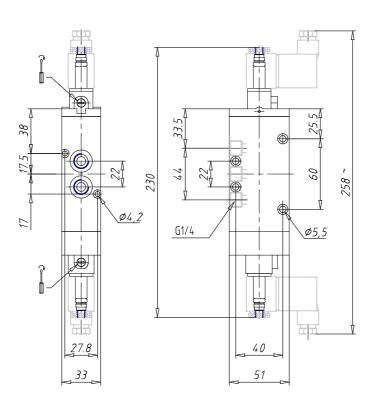

## DIMENSIONS

| Mod.                       | 474-011-22           |
|----------------------------|----------------------|
| Function                   | 5/3 CC               |
| Flow rate (NI/min)         | 1250                 |
| Operating pressure         | 2.5 ÷ 10             |
| Type of manual override    | = bistable, standard |
| Dimensions of the solenoid | No solenoid          |
| Solenoid voltage           |                      |