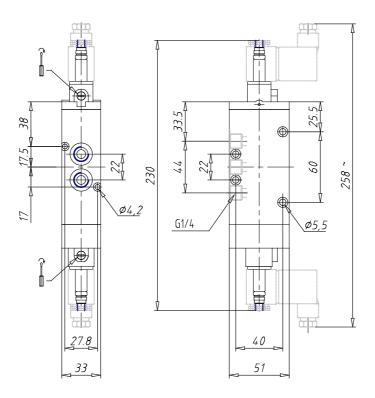

## DIMENSIONS

| Mod.                       | 474-011-22                |
|----------------------------|---------------------------|
| Function                   | 5/3 CC                    |
| Flow rate (NI/min)         | 1250                      |
| Operating pressure         | 2.5 ÷ 10                  |
| Type of manual override    | IL = bistable, lever type |
|                            | (available on demand)     |
| Dimensions of the solenoid | No solenoid               |
| Solenoid voltage           |                           |