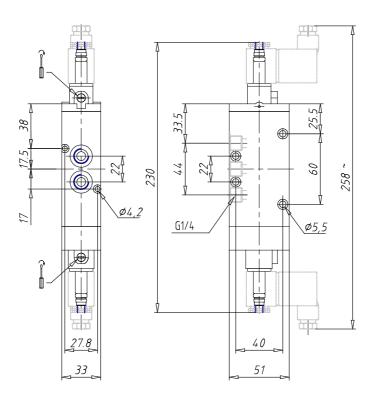

## DIMENSIONS

| Mod.                       | 474-011-22                    |
|----------------------------|-------------------------------|
| Function                   | 5/3 CC                        |
| Flow rate (NI/min)         | 1250                          |
| Operating pressure         | 2.5 ÷ 10                      |
| Type of manual override    | IM = monostable (available on |
|                            | demand)                       |
| Dimensions of the solenoid | No solenoid                   |
| Solenoid voltage           |                               |