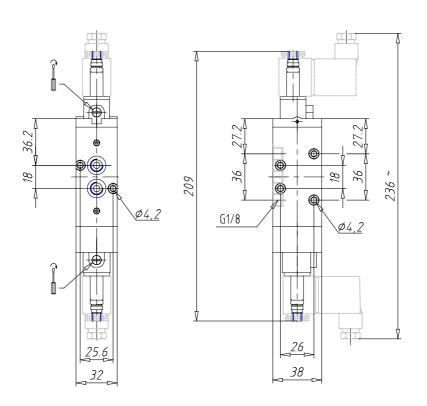

## DIMENSIONS

| Mod.                       | 478-011-22           |
|----------------------------|----------------------|
| Function                   | 5/3 CO               |
| Flow rate (NI/min)         | 600                  |
| Operating pressure         | 2.5 ÷ 10             |
| Type of manual override    | = bistable, standard |
| Dimensions of the solenoid | No solenoid          |
| Solenoid voltage           |                      |