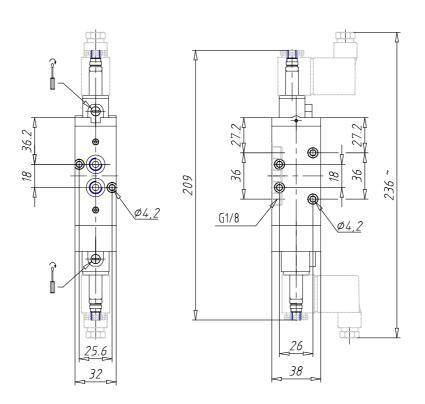

## DIMENSIONS

| Mod.                       | 478-011-22                |
|----------------------------|---------------------------|
| Function                   | 5/3 CO                    |
| Flow rate (NI/min)         | 600                       |
| Operating pressure         | 2.5 ÷ 10                  |
| Type of manual override    | IL = bistable, lever type |
|                            | (available on demand)     |
| Dimensions of the solenoid | No solenoid               |
| Solenoid voltage           |                           |