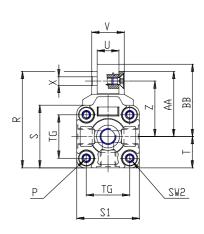

## DIMENSIONS

| A (mm)  | 8    |
|---------|------|
| B (mm)  | 50   |
| C (mm)  | 80   |
| D (mm)  | 100  |
| E (mm)  | 120  |
| F       | M5   |
| F1 (mm) | 10   |
| G (mm)  | 13   |
| H (mm)  | 2.5  |
| I (mm)  | G1/8 |
| L (mm)  | 9.5  |
| L1 (mm) | 150  |
| M (mm)  | 22   |
| N (mm)  | 25   |
| P (mm)  | M5   |
| P1 (mm) | 5    |
| Q (mm)  | 13.5 |
| R (mm)  | 63.0 |
| S (mm)  | 40.0 |
| S1 (mm) | 40   |
| T (mm)  | 20.0 |
| U (mm)  | 15   |
| V (mm)  | 23   |

| [ <b>-</b> . |      |
|--------------|------|
| Z (mm)       | 33   |
| Y (mm)       | 38.0 |
| W (mm)       | 40   |
| AA (mm)      | 43   |
| BB (mm)      | 46   |
| TG (mm)      | 27   |
| SW2 (mm)     | 6    |
| B1 (mm)      | 51   |
| B2 (mm)      | 5    |
| B3 (mm)      | 5.5  |
| B4 (mm)      | 35   |
| B5 (mm)      | 50   |
| B6 (mm)      | 120  |
| B7 (mm)      | 70   |