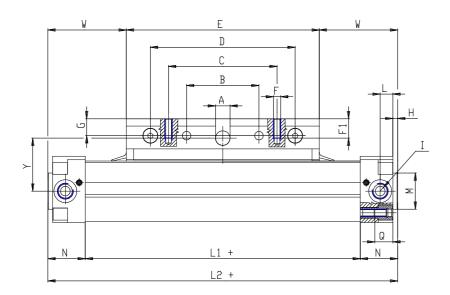

## DIMENSIONS

| A (mm)  | 8    |
|---------|------|
| B (mm)  | 50   |
| C (mm)  | 80   |
| D (mm)  | 100  |
| E (mm)  | 120  |
| F       | M5   |
| F1 (mm) | 10   |
| G (mm)  | 13   |
| H (mm)  | 2.5  |
| I (mm)  | G1/8 |
| L (mm)  | 9.5  |
| L1 (mm) | 150  |
| M (mm)  | 22   |
| N (mm)  | 25   |
| P (mm)  | M5   |
| P1 (mm) | 5    |
| Q (mm)  | 13.5 |
| R (mm)  | 63.0 |
| S (mm)  | 40.0 |
| S1 (mm) | 40   |
| T (mm)  | 20.0 |
| U (mm)  | 15   |
| V (mm)  | 23   |

| [ <b>-</b> . |      |
|--------------|------|
| Z (mm)       | 33   |
| Y (mm)       | 38.0 |
| W (mm)       | 40   |
| AA (mm)      | 43   |
| BB (mm)      | 46   |
| TG (mm)      | 27   |
| SW2 (mm)     | 6    |
| B1 (mm)      | 51   |
| B2 (mm)      | 5    |
| B3 (mm)      | 5.5  |
| B4 (mm)      | 35   |
| B5 (mm)      | 50   |
| B6 (mm)      | 120  |
| B7 (mm)      | 70   |