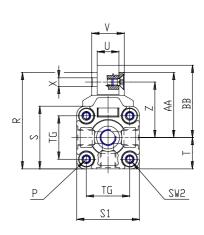

## DIMENSIONS

| A (mm)  | 8    |
|---------|------|
| B (mm)  | 50   |
| C (mm)  | 80   |
| D (mm)  | 100  |
| E (mm)  | 120  |
| F       | M5   |
| F1 (mm) | 10   |
| G (mm)  | 13   |
| H (mm)  | 2.5  |
| I (mm)  | G1/8 |
| L (mm)  | 9.5  |
| L1 (mm) | 150  |
| M (mm)  | 22   |
| N (mm)  | 25   |
| P (mm)  | M5   |
| P1 (mm) | 5    |
| Q (mm)  | 13.5 |
| R (mm)  | 63.0 |
| S (mm)  | 40.0 |
| S1 (mm) | 40   |
| T (mm)  | 20.0 |
| U (mm)  | 15   |
| V (mm)  | 23   |

| [ <b>-</b> . |      |
|--------------|------|
| Z (mm)       | 33   |
| Y (mm)       | 38.0 |
| W (mm)       | 40   |
| AA (mm)      | 43   |
| BB (mm)      | 46   |
| TG (mm)      | 27   |
| SW2 (mm)     | 6    |
| B1 (mm)      | 51   |
| B2 (mm)      | 5    |
| B3 (mm)      | 5.5  |
| B4 (mm)      | 35   |
| B5 (mm)      | 50   |
| B6 (mm)      | 120  |
| B7 (mm)      | 70   |