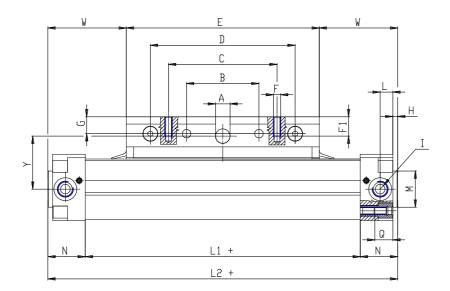

## DIMENSIONS

| A (mm)  | 8    |
|---------|------|
| B (mm)  | 50   |
| C (mm)  | 80   |
| D (mm)  | 100  |
| E (mm)  | 120  |
| F       | M5   |
| F1 (mm) | 10   |
| G (mm)  | 13   |
| H (mm)  | 2.5  |
| I (mm)  | G1/8 |
| L (mm)  | 9.5  |
| L1 (mm) | 150  |
| M (mm)  | 22   |
| N (mm)  | 25   |
| P (mm)  | M5   |
| P1 (mm) | 5    |
| Q (mm)  | 13.5 |
| R (mm)  | 63.0 |
| S (mm)  | 40.0 |
| S1 (mm) | 40   |
| T (mm)  | 20.0 |
| U (mm)  | 15   |
| V (mm)  | 23   |

| [ <b>-</b> . |      |
|--------------|------|
| Z (mm)       | 33   |
| Y (mm)       | 38.0 |
| W (mm)       | 40   |
| AA (mm)      | 43   |
| BB (mm)      | 46   |
| TG (mm)      | 27   |
| SW2 (mm)     | 6    |
| B1 (mm)      | 51   |
| B2 (mm)      | 5    |
| B3 (mm)      | 5.5  |
| B4 (mm)      | 35   |
| B5 (mm)      | 50   |
| B6 (mm)      | 120  |
| B7 (mm)      | 70   |