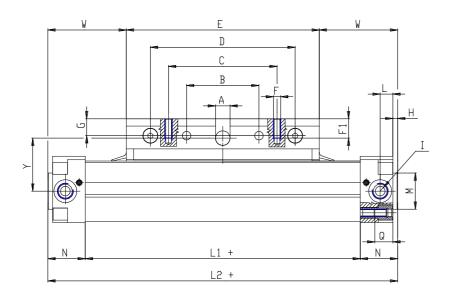

## DIMENSIONS

| A (mm)  | 12    |
|---------|-------|
| B (mm)  | 70    |
| C (mm)  | 110   |
| D (mm)  | 140   |
| E (mm)  | 180   |
| F       | M6    |
| F1 (mm) | 12    |
| G (mm)  | 12    |
| H (mm)  | 4.0   |
| I (mm)  | G1/4  |
| L (mm)  | 13.5  |
| L1 (mm) | 272   |
| M (mm)  | 40    |
| N (mm)  | 39    |
| P (mm)  | M8    |
| P1 (mm) | 8     |
| Q (mm)  | 16.0  |
| R (mm)  | 103.0 |
| S (mm)  | 74.5  |
| S1 (mm) | 76    |
| T (mm)  | 38.0  |
| U (mm)  | 18    |
| V (mm)  | 28    |

| <b>-</b> . |      |
|------------|------|
| Z (mm)     | 57   |
| Y (mm)     | 59.0 |
| W (mm)     | 85   |
| AA (mm)    | 65   |
| BB (mm)    | 69   |
| TG (mm)    | 53   |
| SW2 (mm)   | 10   |
| B1 (mm)    | 74   |
| B2 (mm)    | 6    |
| B3 (mm)    | 7.0  |
| B4 (mm)    | 45   |
| B5 (mm)    | 60   |
| B6 (mm)    | 180  |
| B7 (mm)    | 100  |