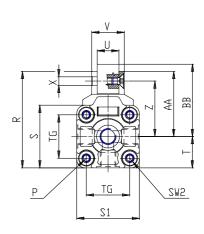

## DIMENSIONS

| A (mm)  | 12    |
|---------|-------|
| B (mm)  | 70    |
| C (mm)  | 110   |
| D (mm)  | 140   |
| E (mm)  | 180   |
| F       | M6    |
| F1 (mm) | 12    |
| G (mm)  | 12    |
| H (mm)  | 4.0   |
| I (mm)  | G1/4  |
| L (mm)  | 13.5  |
| L1 (mm) | 272   |
| M (mm)  | 40    |
| N (mm)  | 39    |
| P (mm)  | M8    |
| P1 (mm) | 8     |
| Q (mm)  | 16.0  |
| R (mm)  | 103.0 |
| S (mm)  | 74.5  |
| S1 (mm) | 76    |
| T (mm)  | 38.0  |
| U (mm)  | 18    |
| V (mm)  | 28    |

| <b>-</b> . |      |
|------------|------|
| Z (mm)     | 57   |
| Y (mm)     | 59.0 |
| W (mm)     | 85   |
| AA (mm)    | 65   |
| BB (mm)    | 69   |
| TG (mm)    | 53   |
| SW2 (mm)   | 10   |
| B1 (mm)    | 74   |
| B2 (mm)    | 6    |
| B3 (mm)    | 7.0  |
| B4 (mm)    | 45   |
| B5 (mm)    | 60   |
| B6 (mm)    | 180  |
| B7 (mm)    | 100  |