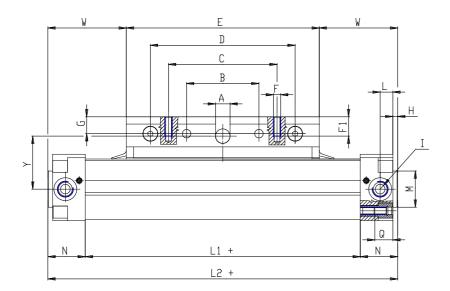

## DIMENSIONS

| A (mm)  | 12    |
|---------|-------|
| B (mm)  | 70    |
| C (mm)  | 110   |
| D (mm)  | 140   |
| E (mm)  | 180   |
| F       | M6    |
| F1 (mm) | 12    |
| G (mm)  | 12    |
| H (mm)  | 4.0   |
| I (mm)  | G1/4  |
| L (mm)  | 13.5  |
| L1 (mm) | 272   |
| M (mm)  | 40    |
| N (mm)  | 39    |
| P (mm)  | M8    |
| P1 (mm) | 8     |
| Q (mm)  | 16.0  |
| R (mm)  | 103.0 |
| S (mm)  | 74.5  |
| S1 (mm) | 76    |
| T (mm)  | 38.0  |
| U (mm)  | 18    |
| V (mm)  | 28    |

| <b>-</b> . |      |
|------------|------|
| Z (mm)     | 57   |
| Y (mm)     | 59.0 |
| W (mm)     | 85   |
| AA (mm)    | 65   |
| BB (mm)    | 69   |
| TG (mm)    | 53   |
| SW2 (mm)   | 10   |
| B1 (mm)    | 74   |
| B2 (mm)    | 6    |
| B3 (mm)    | 7.0  |
| B4 (mm)    | 45   |
| B5 (mm)    | 60   |
| B6 (mm)    | 180  |
| B7 (mm)    | 100  |