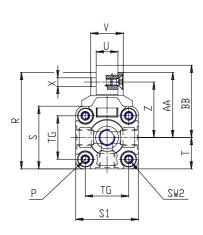

## DIMENSIONS

| A (mm)  | 12    |
|---------|-------|
| B (mm)  | 70    |
| C (mm)  | 110   |
| D (mm)  | 140   |
| E (mm)  | 180   |
| F       | M6    |
| F1 (mm) | 12    |
| G (mm)  | 12    |
| H (mm)  | 4.0   |
| I (mm)  | G1/4  |
| L (mm)  | 13.5  |
| L1 (mm) | 272   |
| M (mm)  | 40    |
| N (mm)  | 39    |
| P (mm)  | M8    |
| P1 (mm) | 8     |
| Q (mm)  | 16.0  |
| R (mm)  | 103.0 |
| S (mm)  | 74.5  |
| S1 (mm) | 76    |
| T (mm)  | 38.0  |
| U (mm)  | 18    |
| V (mm)  | 28    |

| <b>-</b> . |      |
|------------|------|
| Z (mm)     | 57   |
| Y (mm)     | 59.0 |
| W (mm)     | 85   |
| AA (mm)    | 65   |
| BB (mm)    | 69   |
| TG (mm)    | 53   |
| SW2 (mm)   | 10   |
| B1 (mm)    | 74   |
| B2 (mm)    | 6    |
| B3 (mm)    | 7.0  |
| B4 (mm)    | 45   |
| B5 (mm)    | 60   |
| B6 (mm)    | 180  |
| B7 (mm)    | 100  |