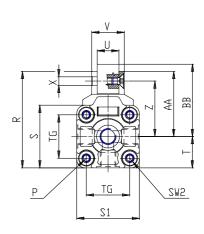

## DIMENSIONS

| A (mm)  | 16    |
|---------|-------|
| B (mm)  | 90    |
| C (mm)  | 140   |
| D (mm)  | 180   |
| E (mm)  | 220   |
| F       | M8    |
| F1 (mm) | 15    |
| G (mm)  | 15    |
| H (mm)  | 4.0   |
| I (mm)  | G3/8  |
| L (mm)  | 17.5  |
| L1 (mm) | 342   |
| M (mm)  | 45    |
| N (mm)  | 44    |
| P (mm)  | M8    |
| P1 (mm) | 8     |
| Q (mm)  | 16.0  |
| R (mm)  | 125.0 |
| S (mm)  | 92.0  |
| S1 (mm) | 94    |
| T (mm)  | 47.0  |
| U (mm)  | 19    |
| V (mm)  | 30    |

| <b>-</b> . | 00   |
|------------|------|
| Z (mm)     | 68   |
| Y (mm)     | 70.0 |
| W (mm)     | 105  |
| AA (mm)    | 78   |
| BB (mm)    | 83   |
| TG (mm)    | 67   |
| SW2 (mm)   | 10   |
| B1 (mm)    | 89   |
| B2 (mm)    | 7    |
| B3 (mm)    | 9.0  |
| B4 (mm)    | 60   |
| B5 (mm)    | 80   |
| B6 (mm)    | 220  |
| B7 (mm)    | 130  |