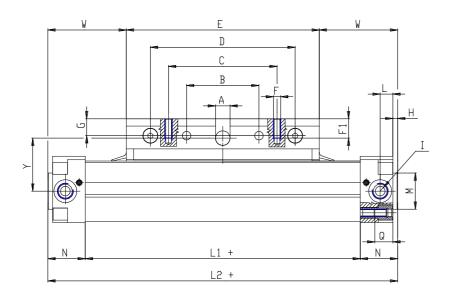

## DIMENSIONS

| A (mm)  | 16    |
|---------|-------|
| B (mm)  | 90    |
| C (mm)  | 140   |
| D (mm)  | 180   |
| E (mm)  | 220   |
| F       | M8    |
| F1 (mm) | 15    |
| G (mm)  | 15    |
| H (mm)  | 4.0   |
| I (mm)  | G3/8  |
| L (mm)  | 17.5  |
| L1 (mm) | 342   |
| M (mm)  | 45    |
| N (mm)  | 44    |
| P (mm)  | M8    |
| P1 (mm) | 8     |
| Q (mm)  | 16.0  |
| R (mm)  | 125.0 |
| S (mm)  | 92.0  |
| S1 (mm) | 94    |
| T (mm)  | 47.0  |
| U (mm)  | 19    |
| V (mm)  | 30    |

| <b>-</b> . | 00   |
|------------|------|
| Z (mm)     | 68   |
| Y (mm)     | 70.0 |
| W (mm)     | 105  |
| AA (mm)    | 78   |
| BB (mm)    | 83   |
| TG (mm)    | 67   |
| SW2 (mm)   | 10   |
| B1 (mm)    | 89   |
| B2 (mm)    | 7    |
| B3 (mm)    | 9.0  |
| B4 (mm)    | 60   |
| B5 (mm)    | 80   |
| B6 (mm)    | 220  |
| B7 (mm)    | 130  |