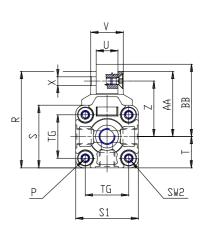

## DIMENSIONS

| A (mm)  | 16    |
|---------|-------|
| B (mm)  | 90    |
| C (mm)  | 140   |
| D (mm)  | 180   |
| E (mm)  | 220   |
| F       | M8    |
| F1 (mm) | 15    |
| G (mm)  | 15    |
| H (mm)  | 4.0   |
| I (mm)  | G3/8  |
| L (mm)  | 17.5  |
| L1 (mm) | 342   |
| M (mm)  | 45    |
| N (mm)  | 44    |
| P (mm)  | M8    |
| P1 (mm) | 8     |
| Q (mm)  | 16.0  |
| R (mm)  | 125.0 |
| S (mm)  | 92.0  |
| S1 (mm) | 94    |
| T (mm)  | 47.0  |
| U (mm)  | 19    |
| V (mm)  | 30    |

| <b>-</b> . | 00   |
|------------|------|
| Z (mm)     | 68   |
| Y (mm)     | 70.0 |
| W (mm)     | 105  |
| AA (mm)    | 78   |
| BB (mm)    | 83   |
| TG (mm)    | 67   |
| SW2 (mm)   | 10   |
| B1 (mm)    | 89   |
| B2 (mm)    | 7    |
| B3 (mm)    | 9.0  |
| B4 (mm)    | 60   |
| B5 (mm)    | 80   |
| B6 (mm)    | 220  |
| B7 (mm)    | 130  |