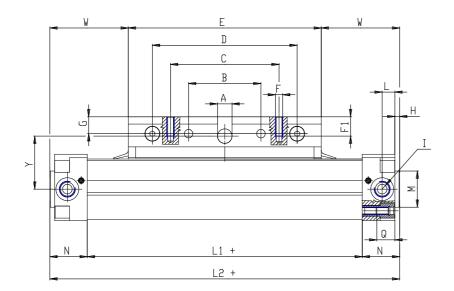

## DIMENSIONS

| A (mm)  | 20    |
|---------|-------|
| B (mm)  | 120   |
| C (mm)  | 180   |
| D (mm)  | 240   |
| E (mm)  | 280   |
| F       | M10   |
| F1 (mm) | 20    |
| G (mm)  | 18    |
| H (mm)  | 4.0   |
| I (mm)  | G1/2  |
| L (mm)  | 32.0  |
| L1 (mm) | 408   |
| M (mm)  | 45    |
| N (mm)  | 56    |
| P (mm)  | M10   |
| P1 (mm) | 10    |
| Q (mm)  | 18.5  |
| R (mm)  | 153.5 |
| S (mm)  | 115.5 |
| S1 (mm) | 117   |
| T (mm)  | 58.5  |
| U (mm)  | 20    |
| V (mm)  | 32    |

| [_ ,     . |      |
|------------|------|
| Z (mm)     | 83   |
| Y (mm)     | 86.0 |
| W (mm)     | 120  |
| AA (mm)    | 95   |
| BB (mm)    | 101  |
| TG (mm)    | 83   |
| SW2 (mm)   | 12   |
| B1 (mm)    | 108  |
| B2 (mm)    | 8    |
| B3 (mm)    | 11.0 |
| B4 (mm)    | 75   |
| B5 (mm)    | 100  |
| B6 (mm)    | 280  |
| B7 (mm)    | 180  |