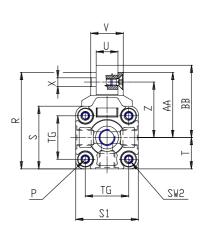

## DIMENSIONS

| A (mm)  | 20    |
|---------|-------|
| B (mm)  | 120   |
| C (mm)  | 180   |
| D (mm)  | 240   |
| E (mm)  | 280   |
| F       | M10   |
| F1 (mm) | 20    |
| G (mm)  | 18    |
| H (mm)  | 4.0   |
| I (mm)  | G1/2  |
| L (mm)  | 32.0  |
| L1 (mm) | 408   |
| M (mm)  | 45    |
| N (mm)  | 56    |
| P (mm)  | M10   |
| P1 (mm) | 10    |
| Q (mm)  | 18.5  |
| R (mm)  | 153.5 |
| S (mm)  | 115.5 |
| S1 (mm) | 117   |
| T (mm)  | 58.5  |
| U (mm)  | 20    |
| V (mm)  | 32    |

| [_ ,     . |      |
|------------|------|
| Z (mm)     | 83   |
| Y (mm)     | 86.0 |
| W (mm)     | 120  |
| AA (mm)    | 95   |
| BB (mm)    | 101  |
| TG (mm)    | 83   |
| SW2 (mm)   | 12   |
| B1 (mm)    | 108  |
| B2 (mm)    | 8    |
| B3 (mm)    | 11.0 |
| B4 (mm)    | 75   |
| B5 (mm)    | 100  |
| B6 (mm)    | 280  |
| B7 (mm)    | 180  |