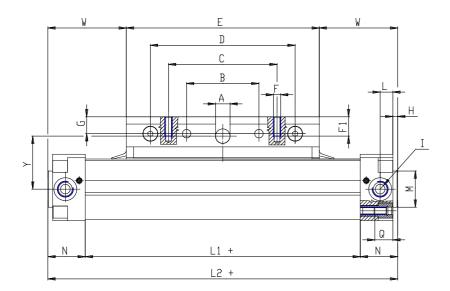

## DIMENSIONS

| A (mm)  | 20    |
|---------|-------|
| B (mm)  | 120   |
| C (mm)  | 180   |
| D (mm)  | 240   |
| E (mm)  | 280   |
| F       | M10   |
| F1 (mm) | 20    |
| G (mm)  | 18    |
| H (mm)  | 4.0   |
| I (mm)  | G1/2  |
| L (mm)  | 32.0  |
| L1 (mm) | 408   |
| M (mm)  | 45    |
| N (mm)  | 56    |
| P (mm)  | M10   |
| P1 (mm) | 10    |
| Q (mm)  | 18.5  |
| R (mm)  | 153.5 |
| S (mm)  | 115.5 |
| S1 (mm) | 117   |
| T (mm)  | 58.5  |
| U (mm)  | 20    |
| V (mm)  | 32    |