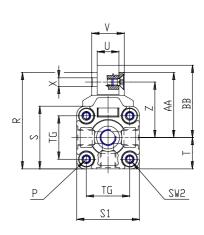

## DIMENSIONS

| A (mm)  | 20    |
|---------|-------|
| B (mm)  | 120   |
| C (mm)  | 180   |
| D (mm)  | 240   |
| E (mm)  | 280   |
| F       | M10   |
| F1 (mm) | 20    |
| G (mm)  | 18    |
| H (mm)  | 4.0   |
| I (mm)  | G1/2  |
| L (mm)  | 32.0  |
| L1 (mm) | 408   |
| M (mm)  | 45    |
| N (mm)  | 56    |
| P (mm)  | M10   |
| P1 (mm) | 10    |
| Q (mm)  | 18.5  |
| R (mm)  | 153.5 |
| S (mm)  | 115.5 |
| S1 (mm) | 117   |
| T (mm)  | 58.5  |
| U (mm)  | 20    |
| V (mm)  | 32    |

| [_ ,     . |      |
|------------|------|
| Z (mm)     | 83   |
| Y (mm)     | 86.0 |
| W (mm)     | 120  |
| AA (mm)    | 95   |
| BB (mm)    | 101  |
| TG (mm)    | 83   |
| SW2 (mm)   | 12   |
| B1 (mm)    | 108  |
| B2 (mm)    | 8    |
| B3 (mm)    | 11.0 |
| B4 (mm)    | 75   |
| B5 (mm)    | 100  |
| B6 (mm)    | 280  |
| B7 (mm)    | 180  |