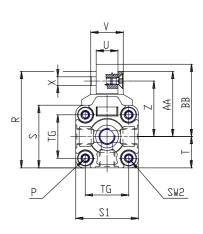

| [_ ,     . |      |
|------------|------|
| Z (mm)     | 83   |
| Y (mm)     | 86.0 |
| W (mm)     | 120  |
| AA (mm)    | 95   |
| BB (mm)    | 101  |
| TG (mm)    | 83   |
| SW2 (mm)   | 12   |
| B1 (mm)    | 108  |
| B2 (mm)    | 8    |
| B3 (mm)    | 11.0 |
| B4 (mm)    | 75   |
| B5 (mm)    | 100  |
| B6 (mm)    | 280  |
| B7 (mm)    | 180  |