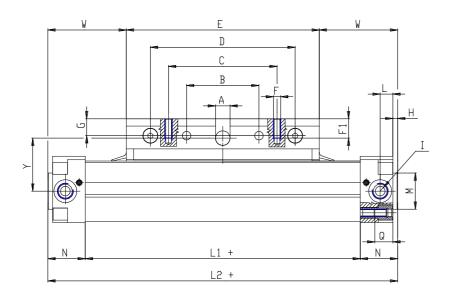

## DIMENSIONS

| A (mm)  | 20    |
|---------|-------|
| B (mm)  | 120   |
| C (mm)  | 180   |
| D (mm)  | 240   |
| E (mm)  | 280   |
| F       | M10   |
| F1 (mm) | 20    |
| G (mm)  | 18    |
| H (mm)  | 4.0   |
| I (mm)  | G1/2  |
| L (mm)  | 32.0  |
| L1 (mm) | 408   |
| M (mm)  | 45    |
| N (mm)  | 56    |
| P (mm)  | M10   |
| P1 (mm) | 10    |
| Q (mm)  | 18.5  |
| R (mm)  | 153.5 |
| S (mm)  | 115.5 |
| S1 (mm) | 117   |
| T (mm)  | 58.5  |
| U (mm)  | 20    |
| V (mm)  | 32    |