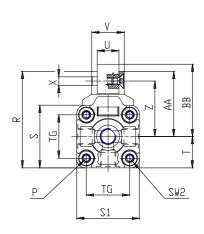

| [_ ,     . |      |
|------------|------|
| Z (mm)     | 83   |
| Y (mm)     | 86.0 |
| W (mm)     | 120  |
| AA (mm)    | 95   |
| BB (mm)    | 101  |
| TG (mm)    | 83   |
| SW2 (mm)   | 12   |
| B1 (mm)    | 108  |
| B2 (mm)    | 8    |
| B3 (mm)    | 11.0 |
| B4 (mm)    | 75   |
| B5 (mm)    | 100  |
| B6 (mm)    | 280  |
| B7 (mm)    | 180  |