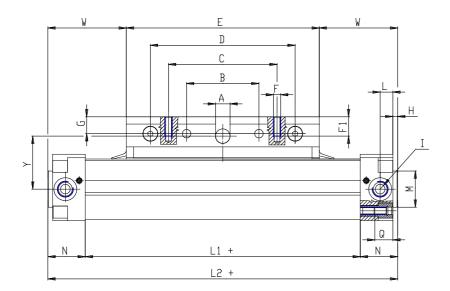

## DIMENSIONS

| A (mm)  | 20    |
|---------|-------|
| B (mm)  | 120   |
| C (mm)  | 180   |
| D (mm)  | 240   |
| E (mm)  | 280   |
| F       | M10   |
| F1 (mm) | 20    |
| G (mm)  | 18    |
| H (mm)  | 4.0   |
| I (mm)  | G1/2  |
| L (mm)  | 32.0  |
| L1 (mm) | 408   |
| M (mm)  | 45    |
| N (mm)  | 56    |
| P (mm)  | M10   |
| P1 (mm) | 10    |
| Q (mm)  | 18.5  |
| R (mm)  | 153.5 |
| S (mm)  | 115.5 |
| S1 (mm) | 117   |
| T (mm)  | 58.5  |
| U (mm)  | 20    |
| V (mm)  | 32    |

| [_ ,     . |      |
|------------|------|
| Z (mm)     | 83   |
| Y (mm)     | 86.0 |
| W (mm)     | 120  |
| AA (mm)    | 95   |
| BB (mm)    | 101  |
| TG (mm)    | 83   |
| SW2 (mm)   | 12   |
| B1 (mm)    | 108  |
| B2 (mm)    | 8    |
| B3 (mm)    | 11.0 |
| B4 (mm)    | 75   |
| B5 (mm)    | 100  |
| B6 (mm)    | 280  |
| B7 (mm)    | 180  |