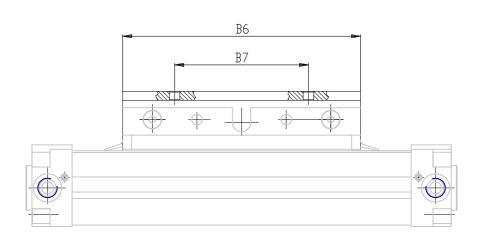

## DIMENSIONS

| A (mm)  | 12   |
|---------|------|
| B (mm)  | 60   |
| C (mm)  | 90   |
| D (mm)  | 120  |
| E (mm)  | 160  |
| F       | M6   |
| F1 (mm) | 15   |
| G (mm)  | 14   |
| H (mm)  | 4.0  |
| I (mm)  | G1/4 |
| L (mm)  | 10.5 |
| L1 (mm) | 188  |
| M (mm)  | 30   |
| N (mm)  | 31   |
| P (mm)  | M6   |
| P1 (mm) | 6    |
| Q (mm)  | 15.0 |
| R (mm)  | 80.0 |
| S (mm)  | 52.0 |
| S1 (mm) | 52   |
| T (mm)  | 26.0 |
| U (mm)  | 18   |
| V (mm)  | 27   |

| Z (mm)    | 46   |
|-----------|------|
| Z (IIIII) | 40   |
| Y (mm)    | 48.5 |
| W (mm)    | 45   |
| AA (mm)   | 54   |
| BB (mm)   | 60   |
| TG (mm)   | 36   |
| SW2 (mm)  | 6    |
| B1 (mm)   | 66   |
| B2 (mm)   | 6    |
| B3 (mm)   | 7.0  |
| B4 (mm)   | 40   |
| B5 (mm)   | 50   |
| B6 (mm)   | 160  |
| B7 (mm)   | 90   |