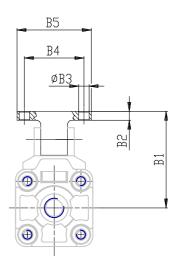

## DIMENSIONS

| A (mm)  | 12   |
|---------|------|
| B (mm)  | 60   |
| C (mm)  | 90   |
| D (mm)  | 120  |
| E (mm)  | 160  |
| F       | M6   |
| F1 (mm) | 15   |
| G (mm)  | 14   |
| H (mm)  | 4.0  |
| I (mm)  | G1/4 |
| L (mm)  | 10.5 |
| L1 (mm) | 188  |
| M (mm)  | 30   |
| N (mm)  | 31   |
| P (mm)  | M6   |
| P1 (mm) | 6    |
| Q (mm)  | 15.0 |
| R (mm)  | 80.0 |
| S (mm)  | 52.0 |
| S1 (mm) | 52   |
| T (mm)  | 26.0 |
| U (mm)  | 18   |
| V (mm)  | 27   |

| Z (mm)    | 46   |
|-----------|------|
| Z (IIIII) | 40   |
| Y (mm)    | 48.5 |
| W (mm)    | 45   |
| AA (mm)   | 54   |
| BB (mm)   | 60   |
| TG (mm)   | 36   |
| SW2 (mm)  | 6    |
| B1 (mm)   | 66   |
| B2 (mm)   | 6    |
| B3 (mm)   | 7.0  |
| B4 (mm)   | 40   |
| B5 (mm)   | 50   |
| B6 (mm)   | 160  |
| B7 (mm)   | 90   |