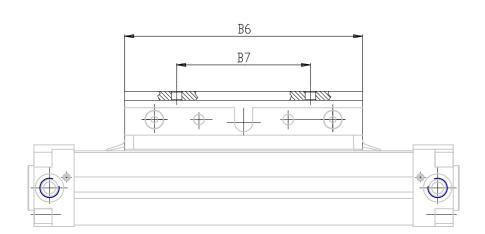

## DIMENSIONS

| A (mm)  | 12   |
|---------|------|
| B (mm)  | 60   |
| C (mm)  | 90   |
| D (mm)  | 120  |
| E (mm)  | 160  |
| F       | M6   |
| F1 (mm) | 15   |
| G (mm)  | 14   |
| H (mm)  | 4.0  |
| I (mm)  | G1/4 |
| L (mm)  | 10.5 |
| L1 (mm) | 188  |
| M (mm)  | 30   |
| N (mm)  | 31   |
| P (mm)  | M6   |
| P1 (mm) | 6    |
| Q (mm)  | 15.0 |
| R (mm)  | 80.0 |
| S (mm)  | 52.0 |
| S1 (mm) | 52   |
| T (mm)  | 26.0 |
| U (mm)  | 18   |
| V (mm)  | 27   |

| Z (mm)    | 46   |
|-----------|------|
| Z (IIIII) | 40   |
| Y (mm)    | 48.5 |
| W (mm)    | 45   |
| AA (mm)   | 54   |
| BB (mm)   | 60   |
| TG (mm)   | 36   |
| SW2 (mm)  | 6    |
| B1 (mm)   | 66   |
| B2 (mm)   | 6    |
| B3 (mm)   | 7.0  |
| B4 (mm)   | 40   |
| B5 (mm)   | 50   |
| B6 (mm)   | 160  |
| B7 (mm)   | 90   |