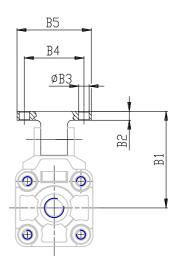

## DIMENSIONS

| A (mm)  | 12   |
|---------|------|
| B (mm)  | 60   |
| C (mm)  | 90   |
| D (mm)  | 120  |
| E (mm)  | 160  |
| F       | M6   |
| F1 (mm) | 15   |
| G (mm)  | 14   |
| H (mm)  | 4.0  |
| I (mm)  | G1/4 |
| L (mm)  | 10.5 |
| L1 (mm) | 188  |
| M (mm)  | 30   |
| N (mm)  | 31   |
| P (mm)  | M6   |
| P1 (mm) | 6    |
| Q (mm)  | 15.0 |
| R (mm)  | 80.0 |
| S (mm)  | 52.0 |
| S1 (mm) | 52   |
| T (mm)  | 26.0 |
| U (mm)  | 18   |
| V (mm)  | 27   |

| Z (mm)    | 46   |
|-----------|------|
| Z (IIIII) | 40   |
| Y (mm)    | 48.5 |
| W (mm)    | 45   |
| AA (mm)   | 54   |
| BB (mm)   | 60   |
| TG (mm)   | 36   |
| SW2 (mm)  | 6    |
| B1 (mm)   | 66   |
| B2 (mm)   | 6    |
| B3 (mm)   | 7.0  |
| B4 (mm)   | 40   |
| B5 (mm)   | 50   |
| B6 (mm)   | 160  |
| B7 (mm)   | 90   |