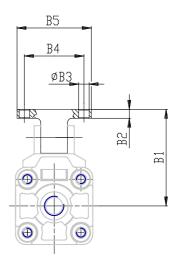

## DIMENSIONS

| A (mm)  | 12   |
|---------|------|
| B (mm)  | 55   |
| C (mm)  | 90   |
| D (mm)  | 110  |
| E (mm)  | 150  |
| F       | M6   |
| F1 (mm) | 12   |
| G (mm)  | 12   |
| H (mm)  | 4.0  |
| I (mm)  | G1/4 |
| L (mm)  | 17.5 |
| L1 (mm) | 226  |
| M (mm)  | 35   |
| N (mm)  | 37   |
| P (mm)  | M6   |
| P1 (mm) | 6    |
| Q (mm)  | 15.0 |
| R (mm)  | 88.5 |
| S (mm)  | 63.0 |
| S1 (mm) | 63   |
| T (mm)  | 31.5 |
| U (mm)  | 18   |
| V (mm)  | 28   |

| Z (mm)    | 49   |
|-----------|------|
| Z (IIIII) | 49   |
| Y (mm)    | 51.0 |
| W (mm)    | 75   |
| AA (mm)   | 57   |
| BB (mm)   | 61   |
| TG (mm)   | 43   |
| SW2 (mm)  | 6    |
| B1 (mm)   | 66   |
| B2 (mm)   | 6    |
| B3 (mm)   | 7.0  |
| B4 (mm)   | 45   |
| B5 (mm)   | 60   |
| B6 (mm)   | 150  |
| B7 (mm)   | 80   |