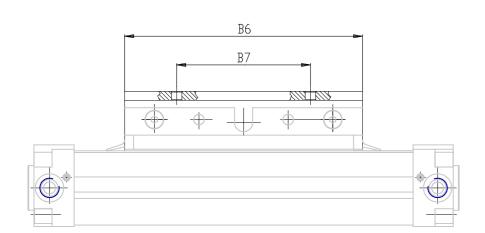

## DIMENSIONS

| A (mm)  | 12   |
|---------|------|
| B (mm)  | 55   |
| C (mm)  | 90   |
| D (mm)  | 110  |
| E (mm)  | 150  |
| F       | M6   |
| F1 (mm) | 12   |
| G (mm)  | 12   |
| H (mm)  | 4.0  |
| I (mm)  | G1/4 |
| L (mm)  | 17.5 |
| L1 (mm) | 226  |
| M (mm)  | 35   |
| N (mm)  | 37   |
| P (mm)  | M6   |
| P1 (mm) | 6    |
| Q (mm)  | 15.0 |
| R (mm)  | 88.5 |
| S (mm)  | 63.0 |
| S1 (mm) | 63   |
| T (mm)  | 31.5 |
| U (mm)  | 18   |
| V (mm)  | 28   |

| Z (mm)    | 49   |
|-----------|------|
| Z (IIIII) | 49   |
| Y (mm)    | 51.0 |
| W (mm)    | 75   |
| AA (mm)   | 57   |
| BB (mm)   | 61   |
| TG (mm)   | 43   |
| SW2 (mm)  | 6    |
| B1 (mm)   | 66   |
| B2 (mm)   | 6    |
| B3 (mm)   | 7.0  |
| B4 (mm)   | 45   |
| B5 (mm)   | 60   |
| B6 (mm)   | 150  |
| B7 (mm)   | 80   |