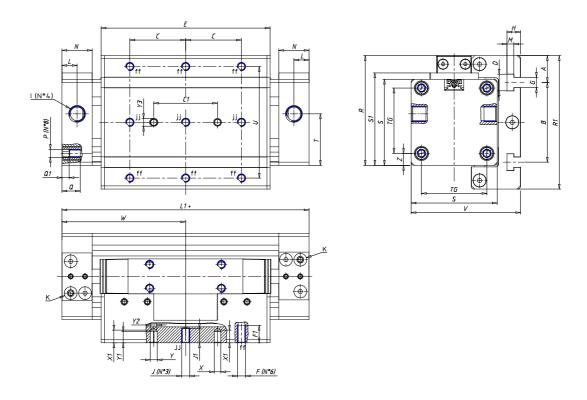

## **DIMENSIONS**

| W (mm)   | 67.5 |
|----------|------|
| E (mm)   | 94.0 |
| L1 (mm)  | 135  |
| I        | G1/8 |
| B (mm)   | 50   |
| G (mm)   | 6.5  |
| N (mm)   | 19   |
| L (mm)   | 9.5  |
| Ø A (mm) | 12.5 |
| Ø X (mm) | 4.0  |
| S1 (mm)  | 49   |
| T (mm)   | 25.0 |
| Z (mm)   | 4.5  |
| C1 (mm)  | 40   |
| C (mm)   | 30   |
| U (mm)   | 30   |
| F        | M5   |
| F1 (mm)  | 8.0  |
| H (mm)   | 8.5  |
| V (mm)   | 59.0 |
| S (mm)   | 45   |
| R (mm)   | 60   |
| P        | M4   |

| TG (mm) | 36   |
|---------|------|
| Q (mm)  | 11   |
| Q1 (mm) | 3    |
| T1 (mm) | 13.5 |
| T2 (mm) | 29.5 |
| T3 (mm) | 13.5 |
| T4 (mm) | 28.5 |
| L2 (mm) | 8.0  |
| L3 (mm) | 11.0 |
| D (mm)  | 10.5 |
| M (mm)  | 4.5  |
| J       | -    |
| JP (mm) | 0.0  |
| J1 (mm) | 0    |
| R1 (mm) | 75.0 |
| X1 (mm) | 5.5  |
| Y (mm)  | 4.5  |
| Y1 (mm) | 4.5  |
| Y2 (mm) | 4    |
| Y3 (mm) | 4    |
| R2 (mm) | 71.0 |